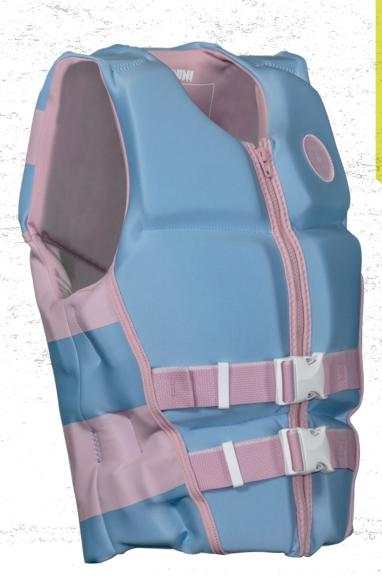

### DIVA HERITAGE CGA WOMENS FIT

| XS      | SM      | MD      | LG      |
|---------|---------|---------|---------|
| 28-32см | 32-36см | 36-40cm | 40-44cm |

US COAST GUARD AND DOT TRANSPORT CANADA APPROVED LIFE JACKET

The Diva CGA is designed for all around comfort, performance, and safety.

Feel secure when you buckle into this vest. It will keep you and your loved ones safe out on the water and they'll look good

SPECIAL SAUCE
SPECIAL SAUCE
SPECIAL SAUCE
SPECIAL SAUCE

- Advanced 38 Flex Panel-Architecture Design
- Comfort Fit with Minimal Taper and Maximum Stretch
- PVX Foam is Lightweight, Soft, Stretchable and Flexible Notched Hip for Improved Waist Flex
- Full Coverage Chill Stopper Lining
- Danger: NOT a USCGA Life Jacket