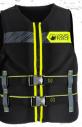

### AXIS HERITAGE CGA

SM MD LG XL XXL 32-36cm 36-40cm 40-44cm 44-48cm 48-52cm

US COAST GUARD AND DOT TRANSPORT CANADA APPROVED LIFE JACKET

The team at Liquid Force designed Axis Heritage CGA life jacket for all-around performance, comfort, and Coast Guard rated water safety.

A 15-panel design allows a wide range of motion with locked in security. Awesome new colors will have you looking cool and feeling fine. This CGA vest is ready for your best moves! Jump, spin, and flip! This vest will stay with you as the world rotates around your Axis!

GREY