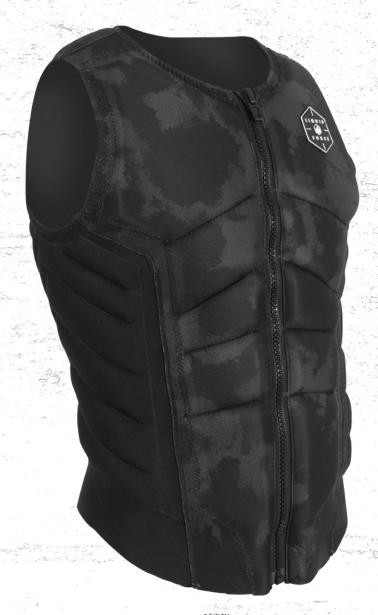

### WATSON HERITAGE CGA

| SM      | MD      | LG      | XL      | XXL     |
|---------|---------|---------|---------|---------|
| 32-36см | 36-40см | 40-44cm | 44-48cm | 48-52cM |

US COAST GUARD AND DOT TRANSPORT CANADA APPROVED LIFE JACKET

### The Watson CGA was the best CGA around...until now.

For 2022 we worked with Shawn Watson to make his vest just a little bit better. The Watson Heritage CGA has a classic look and a zippered pocket for your credit card, cash, key or cable pass. What has not changed is the comfortable foam padding and CGA rated flotation! You know that it is top of the line if it has Watson's name on it, and this vest does not disappoint. The Watson Heritage CGA fits just as good as it looks. At the lake or at the cable, the Watson Heritage CGA delivers comfort and mobility.