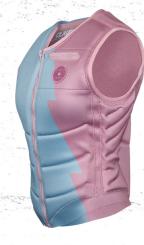

### DIVA CLAUDIA CGA WOMENS FIT

| XS      | SM      | MD      | LG      |
|---------|---------|---------|---------|
| 28-32cm | 32-36см | 36-40cm | 40-44cm |

US COAST GUARD AND DOT TRANSPORT CANADA APPROVED LIFE JACKET

The Diva CGA is designed for all around comfort, performance, and safety.

Feel secure when you buckle into this vest. It will keep you and your loved ones safe out on the water and they'll look good doing it!

- Claudia Pagnni Pro Model
- Advanced 38 Flex Panel-Architecture Design
- Comfort Fit with Minimal Taper and Maximum Stretch
- PVX Foam is Lightweight, Soft, Stretchable and Flexible Notched Hip for Improved Waist Flex
- Full Coverage Chill Stopper Lining
- Danger: NOT a USCGA Life Jacket