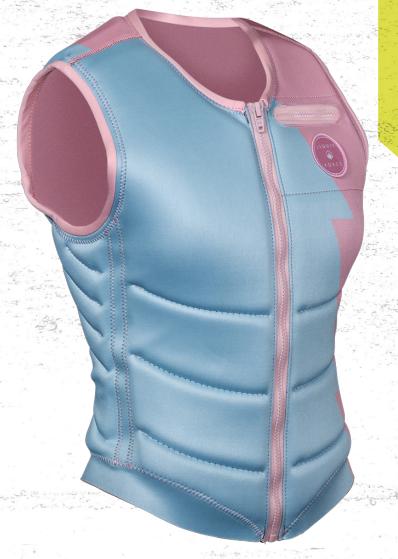

### DIVA CLAUDIA CGA WOMENS FIT

| XS      | SM      | MD      | LG      |
|---------|---------|---------|---------|
| 28-32cm | 32-36см | 36-40cm | 40-44cm |

US COAST GUARD AND DOT TRANSPORT CANADA APPROVED LIFE JACKET

The Diva CGA is designed for all around comfort, performance, and safety.

Feel secure when you buckle into this vest. It will keep you and your loved ones safe out on the water and they'll look good doing it!

- Claudia Pagnni Pro Model
- Advanced 38 Flex Panel-Architecture Design
- Comfort Fit with Minimal Taper and Maximum Stretch
- PVX Foam is Lightweight, Soft, Stretchable and Flexible Notched Hip for Improved Waist Flex
- Full Coverage Chill Stopper Lining
- Danger: NOT a USCGA Life Jacket