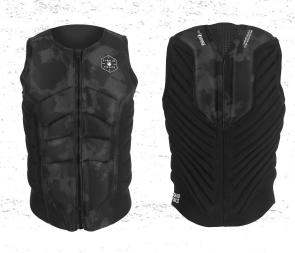

### GHOST COMP

| XS      | SM      | MD      | LG      | XL      | XXL     |
|---------|---------|---------|---------|---------|---------|
| 28-32см | 32-36см | 36-40cm | 40-44cm | 44-48cm | 48-52см |

The Spector is a competition vest designed with extra padding that professional and aspiring cable riders demand!

Featuring Liquid Force exclusive poly armour and a new uni-body pattern designed to give you the maximum range of motion.

Its newly designed foam panels provides extra flex space for shoulder blades to move naturally without restriction. The Spector vest is proof of the Liquid Force commitment to Relentless Innovation.

# SPECIAL SAUCE SPECIAL SAUCE SPECIAL SAUCE

- F Exclusive Poly Armour Panel and One Piece Uni-Body Flex Panel Architecture
- Performance Fit with Tapered Waist and Wide Shoulders
- Full Coverage "Chill Stopper" Lining
- PVX Foam is Lightweight, Soft, Stretchable and Flexible Fits like a Second Skin!
- Danger: NOT a USCGA Life Jacket