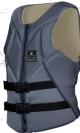

### WATSON HERITAGE CGA

| SM      | MD      | LG      | XL      | XXL     |
|---------|---------|---------|---------|---------|
| 32-36см | 36-40см | 40-44cm | 44-48cm | 48-52cM |

US COAST GUARD AND DOT TRANSPORT CANADA APPROVED LIFE JACKET

### The Watson CGA was the best CGA around...until now.

For 2022 we worked with Shawn Watson to make his vest just a little bit better. The Watson Heritage CGA has a classic look and a zippered pocket for your credit card, cash, key or cable pass. What has not changed is the comfortable foam padding and CGA rated flotation! You know that it is top of the line if it has Watson's name on it, and this vest does not disappoint. The Watson Heritage CGA fits just as good as it looks. At the lake or at the cable, the Watson Heritage CGA delivers comfort and mobility.

**GREY HEATHER** 