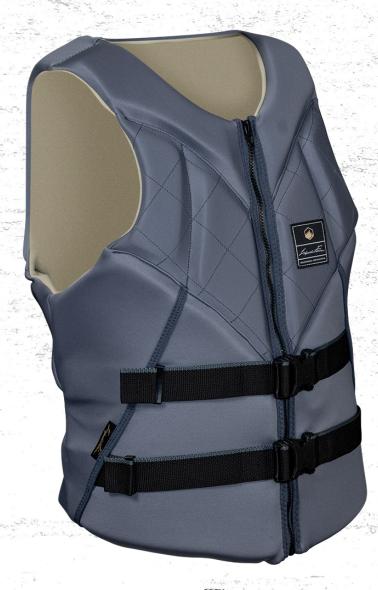

### WATSON HERITAGE CGA

| SM      | MD      | LG      | XL      | XXL     |
|---------|---------|---------|---------|---------|
| 32-36см | 36-40см | 40-44cm | 44-48cm | 48-52cM |

US COAST GUARD AND DOT TRANSPORT CANADA APPROVED LIFE JACKET

### The Watson CGA was the best CGA around...until now.

For 2022 we worked with Shawn Watson to make his vest just a little bit better. The Watson Heritage CGA has a classic look and a zippered pocket for your credit card, cash, key or cable pass. What has not changed is the comfortable foam padding and CGA rated flotation! You know that it is top of the line if it has Watson's name on it, and this vest does not disappoint. The Watson Heritage CGA fits just as good as it looks. At the lake or at the cable, the Watson Heritage CGA delivers comfort and mobility.