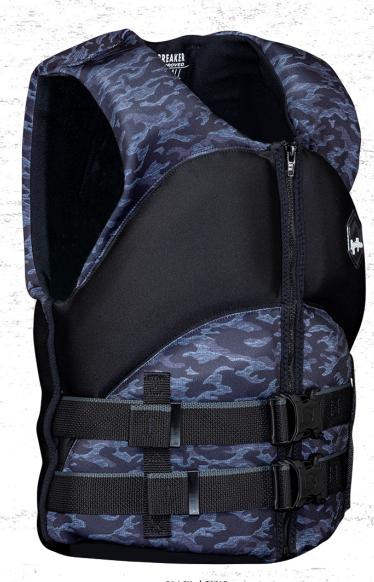

# HINDGE MENS CGA

 SM
 MD
 LG
 XL
 XXL
 XXXL

 32-36cm
 36-40cm
 40-44cm
 44-48cm
 48-52cm
 52-56cm

US COAST GUARD AND DOT TRANSPORT CANADA APPROVED LIFE JACKET

### The Liquid Force Hinge CGA has been updated for 2022.

It remains an excellent all-around CGA Life Jacket for all of your watersports activities! Wakeboarding at the cable, wakesurfing on the lake, or running through the waterpark - we've got you covered! The Hinge CGA will move with you and respond as needed. A benchmark for performance, fun, and value! For 2022 the Hinge CGA will remain USCG Approved and Transport Certified for Canada!