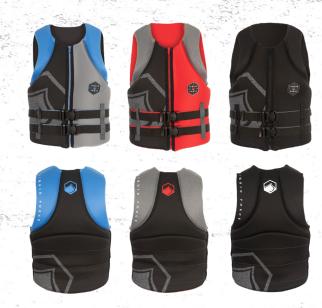

# HINDGE MENS CGA

 SM
 MD
 LG
 XL
 XXL
 XXXL

 32-36cm
 36-40cm
 40-44cm
 44-48cm
 48-52cm
 52-56cm

US COAST GUARD AND DOT TRANSPORT CANADA APPROVED LIFE JACKET

### The Liquid Force Hinge CGA has been updated for 2022.

It remains an excellent all-around CGA Life Jacket for all of your watersports activities! Wakeboarding at the cable, wakesurfing on the lake, or running through the waterpark - we've got you covered! The Hinge CGA will move with you and respond as needed. A benchmark for performance, fun, and value! For 2022 the Hinge CGA will remain USCG Approved and Transport Certified for Canada!