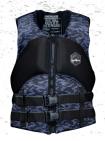

### WATSONCGA

SM MD LG XL 32-36cm 36-40cm 40-44cm 44-48cm

US COAST GUARD AND DOT TRANSPORT CANADA APPROVED LIFE JACKET

The Watson CGA has all the comfort and mobility of a competition vest, but with CGA rated flotation!

You know that it's top of the line if it has the Watson name on it, and this life jacket hits the mark. The Watson CGA looks, fits and feels like a comp vest so you can smile and wave as you glide past the Coast Guard Patrol. Liquid Force has you covered in style!

BLACK

- A CGA vest with Pro Performance fit and function
- Zippered Stash....Pass Pocket
- V-Flex Shoulder Pattern
- Performance Fit -Tapered Waist And Wide Shoulders
- Advanced 28 Flex Panel-Architecture Design
- Oversized Arm Opening For Superior Mobility
- Flex-Span Fabric Lightweight, Fast drying
- · Comfortable, Soft, Fast Dry Lining
- Hidden Belts With Lower V-Back Design
- USA Coast Guard Approved Life Jacket
- Watersports Approved Flotation Level 70
  Transport Canada Approved