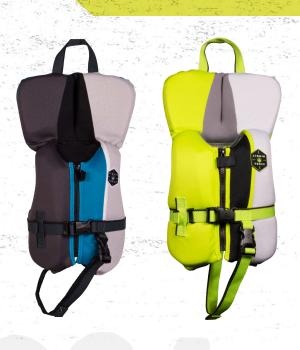

# FURY CGA CHILD FIT

INFANT 0-30LBS | CHILD 35-55LBS

US COAST GUARD AND DOT TRANSPORT CANADA APPROVED LIFE JACKET

This vest is ideal for all water activities...

Your kids will be safe and secure in the Coast Guard Approved Fury! Suitable for all water activities, these vests offer maximum comfort and flotation on the water... Have fun but stay safe at the same time!

- Comfort Fit Minimal Waist Taper For An Accommodating Feel
- Advanced 9 Flex Panel-Architecture Design
- PVX Foam is Lightweight, Soft, Stretchable and Flexible
- LF Custom Quick Release Buckles
- Oversized Arm Opening For Superior Mobility
- US Coast Guard Approved Life Jacket | Transport CAN Approved

### DREAM CHILD CGA

INFANT 0-30LBS | CHILD 35-55LBS

US COAST GUARD AND DOT TRANSPORT CANADA APPROVED LIFE JACKET

This vest is ideal for all water activities...

Your kids will be safe and secure in the Coast Guard Approved Fury! Suitable for all water activities, these vests offer maximum comfort and flotation on the water... Have fun but stay safe at the same time!

BLUE/SWIRL