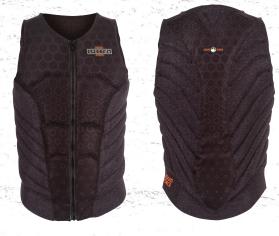

### GHOST COMP

| XS      | SM      | MD      | LG      | XL      | XXL     |
|---------|---------|---------|---------|---------|---------|
| 28-32см | 32-36см | 36-40cm | 40-44cm | 44-48cm | 48-52см |

The Spector is a competition vest designed with extra padding that professional and aspiring cable riders demand!

Featuring Liquid Force exclusive poly armour and a new uni-body pattern designed to give you the maximum range of motion.

Its newly designed foam panels provides extra flex space for shoulder blades to move naturally without restriction. The Spector vest is proof of the Liquid Force commitment to Relentless Innovation.

# SPECIAL SAUCE SPECIAL SAUCE SPECIAL SAUCE

- F Exclusive Poly Armour Panel and One Piece Uni-Body Flex Panel Architecture
- Performance Fit with Tapered Waist and Wide Shoulders
- Full Coverage "Chill Stopper" Lining
- PVX Foam is Lightweight, Soft, Stretchable and Flexible Fits like a Second Skin!
- Danger: NOT a USCGA Life Jacket