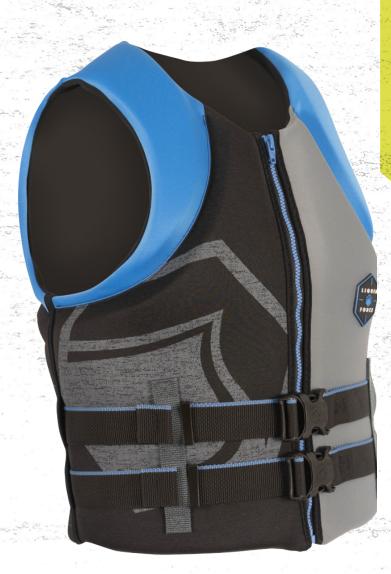

### WATSONCGA

SM MD LG XL 32-36cm 36-40cm 40-44cm 44-48cm

US COAST GUARD AND DOT TRANSPORT CANADA APPROVED LIFE JACKET

The Watson CGA has all the comfort and mobility of a competition vest, but with CGA rated flotation!

You know that it's top of the line if it has the Watson name on it, and this life jacket hits the mark. The Watson CGA looks, fits and feels like a comp vest so you can smile and wave as you glide past the Coast Guard Patrol. Liquid Force has you covered in style!