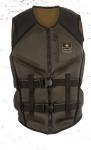

### AXIS HERITAGE CGA

SM MD LG XL XXL 32-36cm 36-40cm 40-44cm 44-48cm 48-52cm

US COAST GUARD AND DOT TRANSPORT CANADA APPROVED LIFE JACKET

The team at Liquid Force designed Axis Heritage CGA life jacket for all-around performance, comfort, and Coast Guard rated water safety.

A 15-panel design allows a wide range of motion with locked in security. Awesome new colors will have you looking cool and feeling fine. This CGA vest is ready for your best moves! Jump, spin, and flip! This vest will stay with you as the world rotates around your Axis!

GREY