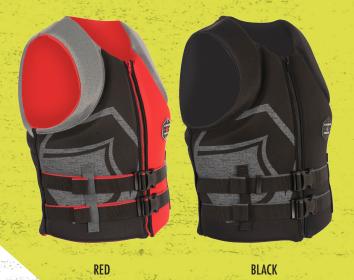

### RUSHCGA

| SM      | MD      | LG      | XL      | XXL     |
|---------|---------|---------|---------|---------|
| 32-36CM | 36-40cm | 40-44cm | 44-48CM | 48-52CM |

US COAST GUARD AND DOT TRANSPORT CANADA APPROVED LIFE JACKET

The Watson CGA has all the comfort and mobility of a competition vest, but with CGA rated flotation!

You know that it's top of the line if it has the Watson name on it, and this life jacket hits the mark. The Watson CGA looks, fits and feels like a comp vest so you can smile and wave as you glide past the Coast Guard Patrol. Liquid Force has you covered in style!