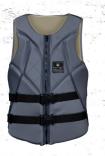

### WATSONCGA

SM MD LG XL 32-36cm 36-40cm 40-44cm 44-48cm

US COAST GUARD AND DOT TRANSPORT CANADA APPROVED LIFE JACKET

The Watson CGA has all the comfort and mobility of a competition vest, but with CGA rated flotation!

You know that it's top of the line if it has the Watson name on it, and this life jacket hits the mark. The Watson CGA looks, fits and feels like a comp vest so you can smile and wave as you glide past the Coast Guard Patrol. Liquid Force has you covered in style!