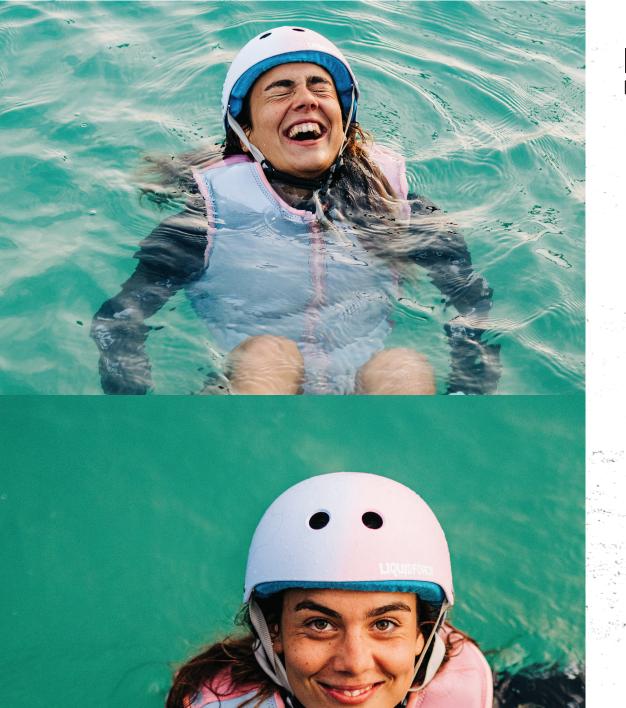

### The Watson CGA was the best CGA around...until now.

For 2022 we worked with Shawn Watson to make his vest just a little bit better. The Watson Heritage CGA has a classic look and a zippered pocket for your credit card, cash, key or cable pass. What has not changed is the comfortable foam padding and CGA rated flotation! You know that it is top of the line if it has Watson's name on it, and this vest does not disappoint. The Watson Heritage CGA fits just as good as it looks. At the lake or at the cable, the Watson Heritage CGA delivers comfort and mobility.

You know that it's top of the line if it has the Watson name on it, and this life jacket hits the mark. The Watson CGA looks, fits and feels like a comp vest so you can smile and wave as you glide past the Coast Guard Patrol. Liquid Force has you covered in style!