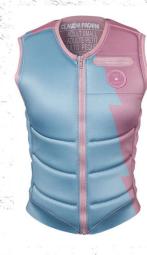

### DIVA CLAUDIA CGA WOMENS FIT

| XS      | SM      | MD      | LG      |
|---------|---------|---------|---------|
| 28-32cm | 32-36см | 36-40cm | 40-44cm |

US COAST GUARD AND DOT TRANSPORT CANADA APPROVED LIFE JACKET

The Diva CGA is designed for all around comfort, performance, and safety.

Feel secure when you buckle into this vest. It will keep you and your loved ones safe out on the water and they'll look good doing it!

- Claudia Pagnni Pro Model
- Advanced 38 Flex Panel-Architecture Design
- Comfort Fit with Minimal Taper and Maximum Stretch
- PVX Foam is Lightweight, Soft, Stretchable and Flexible Notched Hip for Improved Waist Flex
- Full Coverage Chill Stopper Lining
- Danger: NOT a USCGA Life Jacket