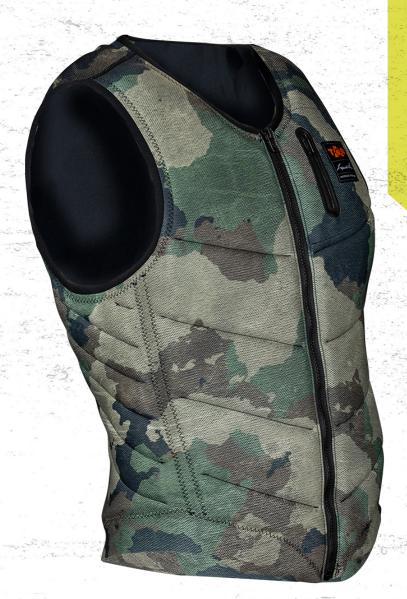

### WATSON HERITAGE CGA

| SM      | MD      | LG      | XL      | XXL     |
|---------|---------|---------|---------|---------|
| 32-36см | 36-40см | 40-44cm | 44-48cm | 48-52cM |

US COAST GUARD AND DOT TRANSPORT CANADA APPROVED LIFE JACKET

### The Watson CGA was the best CGA around...until now.

For 2022 we worked with Shawn Watson to make his vest just a little bit better. The Watson Heritage CGA has a classic look and a zippered pocket for your credit card, cash, key or cable pass. What has not changed is the comfortable foam padding and CGA rated flotation! You know that it is top of the line if it has Watson's name on it, and this vest does not disappoint. The Watson Heritage CGA fits just as good as it looks. At the lake or at the cable, the Watson Heritage CGA delivers comfort and mobility.