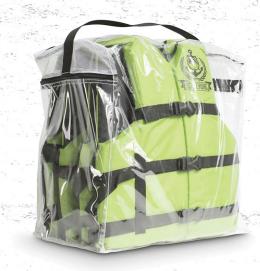

### NE SIZE FITS ALL

US COAST GUARD AND DOT TRANSPORT CANADA APPROVED LIFE JACKET

Nobody said staying safe and following the rules can't be fun.

The Captain Scallywag 4 Pack of CGA vests are appropriately labeled letting everybody on board know who the Captain, Firstmate, Deckhand and Scallywag are. Coast Guard Approved High Visibility Fun! Scallywag...grab the dock lines! Deckhand... mind the fenders!

### SPECIAL SAUCE SPECIAL SAUCE SPECIAL SAUCE

- One Size Fits All
- Coast Guard Approved High Visibility Fun!
- Marked Captain, Firstmate, Deckhand And Scallywag
- Durable Nylon Consuruction for use in All Types of Water Activites
- Comfort Fit Large Armholes For Freedom Of Movement
- 4-Pack with Storage Bag