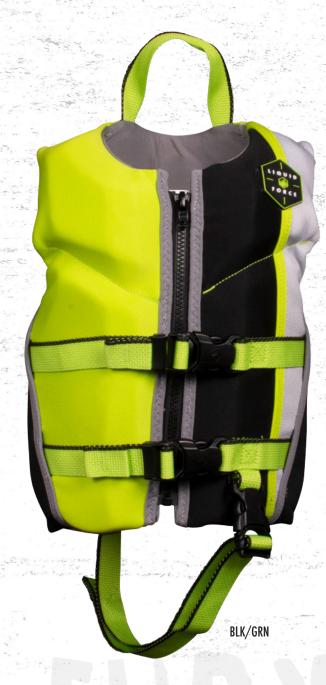

# FURY CGA CHILD FIT

INFANT 0-30LBS | CHILD 35-55LBS

US COAST GUARD AND DOT TRANSPORT CANADA APPROVED LIFE JACKET

This vest is ideal for all water activities...

Your kids will be safe and secure in the Coast Guard Approved Fury! Suitable for all water activities, these vests offer maximum comfort and flotation on the water... Have fun but stay safe at the same time!

- Comfort Fit Minimal Waist Taper For An Accommodating Feel
- Advanced 9 Flex Panel-Architecture Design
- PVX Foam is Lightweight, Soft, Stretchable and Flexible
- LF Custom Quick Release Buckles
- Oversized Arm Opening For Superior Mobility
- US Coast Guard Approved Life Jacket | Transport CAN Approved