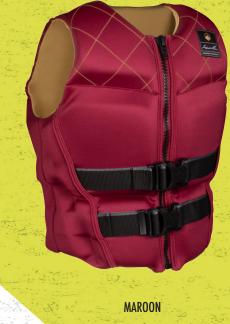

### RUSHCGA

| SM      | MD      | LG      | XL      | XXL     |
|---------|---------|---------|---------|---------|
| 32-36CM | 36-40cm | 40-44cm | 44-48CM | 48-52CM |

US COAST GUARD AND DOT TRANSPORT CANADA APPROVED LIFE JACKET