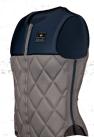

# HINDGE MENS CGA

 SM
 MD
 LG
 XL
 XXL
 XXXL

 32-36cm
 36-40cm
 40-44cm
 44-48cm
 48-52cm
 52-56cm

US COAST GUARD AND DOT TRANSPORT CANADA APPROVED LIFE JACKET

### The Liquid Force Hinge CGA has been updated for 2022.

It remains an excellent all-around CGA Life Jacket for all of your watersports activities! Wakeboarding at the cable, wakesurfing on the lake, or running through the waterpark - we've got you covered! The Hinge CGA will move with you and respond as needed. A benchmark for performance, fun, and value! For 2022 the Hinge CGA will remain USCG Approved and Transport Certified for Canada!