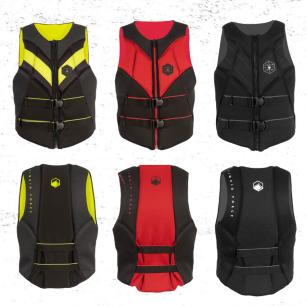

### WATSON HERITAGE CGA

| SM      | MD      | LG      | XL      | XXL     |
|---------|---------|---------|---------|---------|
| 32-36см | 36-40см | 40-44cm | 44-48cm | 48-52cM |

US COAST GUARD AND DOT TRANSPORT CANADA APPROVED LIFE JACKET

### The Watson CGA was the best CGA around...until now.

For 2022 we worked with Shawn Watson to make his vest just a little bit better. The Watson Heritage CGA has a classic look and a zippered pocket for your credit card, cash, key or cable pass. What has not changed is the comfortable foam padding and CGA rated flotation! You know that it is top of the line if it has Watson's name on it, and this vest does not disappoint. The Watson Heritage CGA fits just as good as it looks. At the lake or at the cable, the Watson Heritage CGA delivers comfort and mobility.