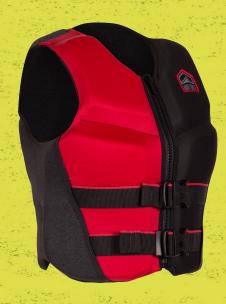

### WATSON HERITAGE CGA

| SM      | MD      | LG      | XL      | XXL     |
|---------|---------|---------|---------|---------|
| 32-36см | 36-40см | 40-44cm | 44-48cm | 48-52cM |

US COAST GUARD AND DOT TRANSPORT CANADA APPROVED LIFE JACKET

### The Watson CGA was the best CGA around...until now.

For 2022 we worked with Shawn Watson to make his vest just a little bit better. The Watson Heritage CGA has a classic look and a zippered pocket for your credit card, cash, key or cable pass. What has not changed is the comfortable foam padding and CGA rated flotation! You know that it is top of the line if it has Watson's name on it, and this vest does not disappoint. The Watson Heritage CGA fits just as good as it looks. At the lake or at the cable, the Watson Heritage CGA delivers comfort and mobility.