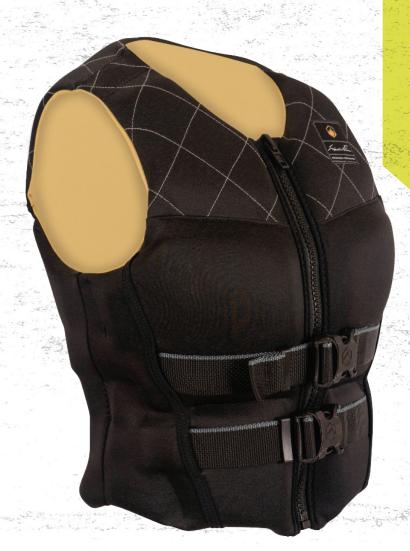

### WATSON HERITAGE CGA

| SM      | MD      | LG      | XL      | XXL     |
|---------|---------|---------|---------|---------|
| 32-36см | 36-40см | 40-44cm | 44-48cm | 48-52cM |

US COAST GUARD AND DOT TRANSPORT CANADA APPROVED LIFE JACKET

### The Watson CGA was the best CGA around...until now.

For 2022 we worked with Shawn Watson to make his vest just a little bit better. The Watson Heritage CGA has a classic look and a zippered pocket for your credit card, cash, key or cable pass. What has not changed is the comfortable foam padding and CGA rated flotation! You know that it is top of the line if it has Watson's name on it, and this vest does not disappoint. The Watson Heritage CGA fits just as good as it looks. At the lake or at the cable, the Watson Heritage CGA delivers comfort and mobility.