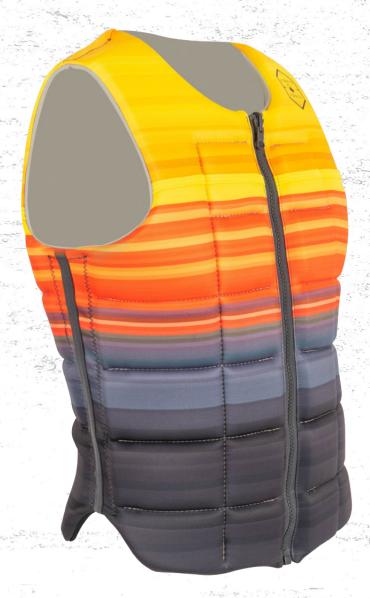

### WATSON HERITAGE CGA

| SM      | MD      | LG      | XL      | XXL     |
|---------|---------|---------|---------|---------|
| 32-36см | 36-40см | 40-44cm | 44-48cm | 48-52cM |

US COAST GUARD AND DOT TRANSPORT CANADA APPROVED LIFE JACKET

### The Watson CGA was the best CGA around...until now.

For 2022 we worked with Shawn Watson to make his vest just a little bit better. The Watson Heritage CGA has a classic look and a zippered pocket for your credit card, cash, key or cable pass. What has not changed is the comfortable foam padding and CGA rated flotation! You know that it is top of the line if it has Watson's name on it, and this vest does not disappoint. The Watson Heritage CGA fits just as good as it looks. At the lake or at the cable, the Watson Heritage CGA delivers comfort and mobility.