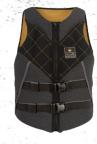

### AXIS HERITAGE CGA

SM MD LG XL XXL 32-36cm 36-40cm 40-44cm 44-48cm 48-52cm

US COAST GUARD AND DOT TRANSPORT CANADA APPROVED LIFE JACKET

The team at Liquid Force designed Axis Heritage CGA life jacket for all-around performance, comfort, and Coast Guard rated water safety.

A 15-panel design allows a wide range of motion with locked in security. Awesome new colors will have you looking cool and feeling fine. This CGA vest is ready for your best moves! Jump, spin, and flip! This vest will stay with you as the world rotates around your Axis!