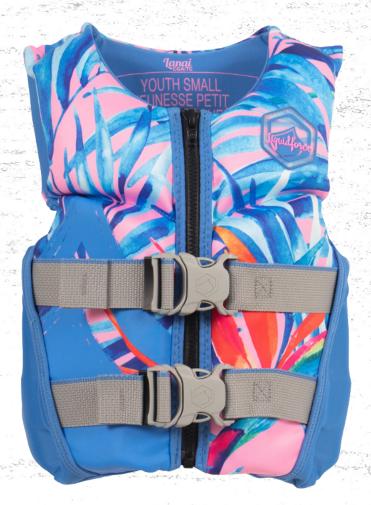

### LANAI YOUTH CGA

SMALL GIRLS 55-75LBS | LARGE GIRLS 64-88LBS

US COAST GUARD AND DOT TRANSPORT CANADA APPROVED LIFE JACKET

Designed for girls wanting extra time on the water.

The Lanai has a new style for those fast growing kids that have said good bye to the kiddie pool. Light weight and comfortable this vest won't get in the way of fun. The Lanai is designed for crazy fun!