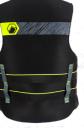

### WATSONCGA

SM MD LG XL 32-36cm 36-40cm 40-44cm 44-48cm

US COAST GUARD AND DOT TRANSPORT CANADA APPROVED LIFE JACKET

The Watson CGA has all the comfort and mobility of a competition vest, but with CGA rated flotation!

You know that it's top of the line if it has the Watson name on it, and this life jacket hits the mark. The Watson CGA looks, fits and feels like a comp vest so you can smile and wave as you glide past the Coast Guard Patrol. Liquid Force has you covered in style!