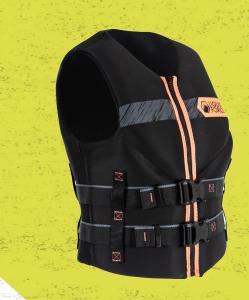

### AXIS HERITAGE CGA

SM MD LG XL XXL 32-36cm 36-40cm 40-44cm 44-48cm 48-52cm

US COAST GUARD AND DOT TRANSPORT CANADA APPROVED LIFE JACKET

The team at Liquid Force designed Axis Heritage CGA life jacket for all-around performance, comfort, and Coast Guard rated water safety.

A 15-panel design allows a wide range of motion with locked in security. Awesome new colors will have you looking cool and feeling fine. This CGA vest is ready for your best moves! Jump, spin, and flip! This vest will stay with you as the world rotates around your Axis!