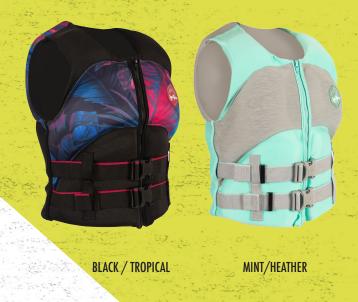

### DIVA HERITAGE CGA WOMENS FIT

| XS      | SM      | MD      | LG      |
|---------|---------|---------|---------|
| 28-32см | 32-36см | 36-40cm | 40-44cm |

US COAST GUARD AND DOT TRANSPORT CANADA APPROVED LIFE JACKET

The Diva CGA is designed for all around comfort, performance, and safety.

Feel secure when you buckle into this vest. It will keep you and your loved ones safe out on the water and they'll look good

SPECIAL SAUCE
SPECIAL SAUCE
SPECIAL SAUCE
SPECIAL SAUCE