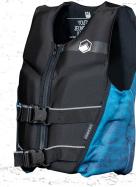

### KOA JUMORCGA

75-1251BS

US COAST GUARD AND DOT TRANSPORT CANADA APPROVED LIFE JACKET

Designed for the tweens and teens in your life that like to push the limits!

They will feel the comfort of a vest designed just for them, while you can enjoy the peace of mind that comes with the Coast Guard Approval. This vest keeps your kids safe and maximizes your fun levels out on the water!

NAVY/HEATHER

- Designed for growing Tweens and Teens: 75-125 Lbs.
- Comfort Fit / Minimal Waist Taper for an Accommodating Feel
- PVX & PVE Foam Hydrid Vest Lightweight, Soft, Stretchable
- Liquid Force Custom Quick Release Buckles
- Hidden Belts With Lower V-Back Design
- US Coast Guard Approved Life Jacket | Transport CAN Approved