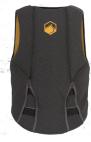

### SQUAD TAO COMP

| SM      | MD      | LG      | XL      | XXL     |
|---------|---------|---------|---------|---------|
| 32-36cm | 36-40cm | 40-44cm | 44-48cm | 48-52cm |

The phenom who rides with more style and charges harder than anyone, needed a vest to match...

Daniel Grant's signature vest, the Squad TAO Heritage. Built not only to look good, but to perform at the highest competitive level. Strategically stitched to provide full range mobility without holding anything back while you boosting of kickers or pressing on rails. Daniel also tends to get cold while not riding in the warmer waters of Thailand, so this vest is equipped with the full coveraged chill stop liner to keep DG warm around the globe.

- Daniel Grant Signature Model
- LF Exclusive Ribbed Flex Panel Architecture, Bio-Spine 3D Curve, Advanced 18 Flex Panel Design
- Performance Fit with Tapered Waist and Wide Shoulders
- Full Coverage "Chill Stopper" Lining
- PVX Foam is Lightweight, Soft, Stretchable and Flexible
- Zippered Stash...Pass Pocket
- Danger: NOT a USCGA Life Jacket

ΔRMY