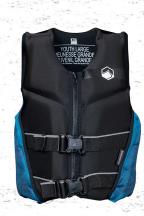

### KOA JUMORCGA

75-1251BS

US COAST GUARD AND DOT TRANSPORT CANADA APPROVED LIFE JACKET

Designed for the tweens and teens in your life that like to push the limits!

They will feel the comfort of a vest designed just for them, while you can enjoy the peace of mind that comes with the Coast Guard Approval. This vest keeps your kids safe and maximizes your fun levels out on the water!

NAVY/HEATHER

- Designed for growing Tweens and Teens: 75-125 Lbs.
- Comfort Fit / Minimal Waist Taper for an Accommodating Feel
- PVX & PVE Foam Hydrid Vest Lightweight, Soft, Stretchable
- Liquid Force Custom Quick Release Buckles
- Hidden Belts With Lower V-Back Design
- US Coast Guard Approved Life Jacket | Transport CAN Approved