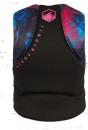

### BREEZE CLAUDIA COMP WOMENS FIT - NON CGA

| XS      | SM      | MD      | LG      |
|---------|---------|---------|---------|
| 28-32см | 32-36см | 36-40см | 40-44cm |

### The Liquid Force Breeze is lightweight and flexible.

The all new 16 panel design features the Liquid Force Exclusive Bio-Spine and Flex Rib side panels. Constructed with our Power-Flex Neoprene the Squad fits tight to your body like a second skin. A tapered waist and larger arm openings make this vest fit like it was made for you! Not just the men's vest scaled for women, the Breeze is patterned for your unique shape!

- Claudia Pagnni Pro Model
- Ribbed Flex Panel Architecture... Liquid Force Exclusive
- Bio-Spine 3D Curve... Liquid Force Exclusive
- Zippered Stash....Pass Pocket
- Performance Fit with Tapered Waist and Wide Shoulders
- Advanced 16- Flex Panel-Architecture Design
- Power-Flex Neo For Fast Drying Supportive Fit
- Comfortable, Soft, Fast Dry Lining
- PVX Foam is Lightweight, Soft, Stretchable and Flexible
- Top quality YKK zippers
- Danger: NOT A US Coast Guard Approved Life Jacket
- · CE Cortified

BLUE / ROSE