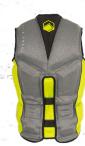

### AXIS HERITAGE CGA

SM MD LG XL XXL 32-36cm 36-40cm 40-44cm 44-48cm 48-52cm

US COAST GUARD AND DOT TRANSPORT CANADA APPROVED LIFE JACKET

The team at Liquid Force designed Axis Heritage CGA life jacket for all-around performance, comfort, and Coast Guard rated water safety.

A 15-panel design allows a wide range of motion with locked in security. Awesome new colors will have you looking cool and feeling fine. This CGA vest is ready for your best moves! Jump, spin, and flip! This vest will stay with you as the world rotates around your Axis!