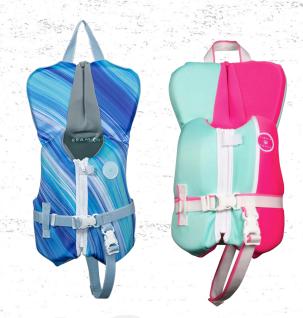

### DREAM CHILD CGA

INFANT 0-30LBS | CHILD 35-55LBS

US COAST GUARD AND DOT TRANSPORT CANADA APPROVED LIFE JACKET

This vest is ideal for all water activities...

Your kids will be safe and secure in the Coast Guard Approved Fury! Suitable for all water activities, these vests offer maximum comfort and flotation on the water... Have fun but stay safe at the same time!

BLUE/SWIRL