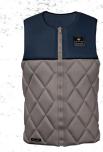

### WATSONCGA

SM MD LG XL 32-36cm 36-40cm 40-44cm 44-48cm

US COAST GUARD AND DOT TRANSPORT CANADA APPROVED LIFE JACKET

The Watson CGA has all the comfort and mobility of a competition vest, but with CGA rated flotation!

You know that it's top of the line if it has the Watson name on it, and this life jacket hits the mark. The Watson CGA looks, fits and feels like a comp vest so you can smile and wave as you glide past the Coast Guard Patrol. Liquid Force has you covered in style!

The Watson CGA has all the comfort and mobility of a competition vest, but with CGA rated flotation!

You know that it's top of the line if it has the Watson name on it, and this life jacket hits the mark. The Watson CGA looks, fits and feels like a comp vest so you can smile and wave as you glide past the Coast Guard Patrol. Liquid Force has you covered in style!