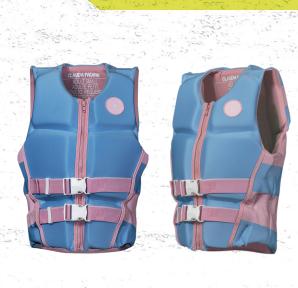

### DIVA HERITAGE CGA WOMENS FIT

| XS      | SM      | MD      | LG      |
|---------|---------|---------|---------|
| 28-32см | 32-36см | 36-40cm | 40-44cm |

US COAST GUARD AND DOT TRANSPORT CANADA APPROVED LIFE JACKET

The Diva CGA is designed for all around comfort, performance, and safety.

Feel secure when you buckle into this vest. It will keep you and your loved ones safe out on the water and they'll look good

SPECIAL SAUCE
SPECIAL SAUCE
SPECIAL SAUCE
SPECIAL SAUCE

- Advanced 38 Flex Panel-Architecture Design
- Comfort Fit with Minimal Taper and Maximum Stretch
- PVX Foam is Lightweight, Soft, Stretchable and Flexible Notched Hip for Improved Waist Flex
- Full Coverage Chill Stopper Lining
- Danger: NOT a USCGA Life Jacket