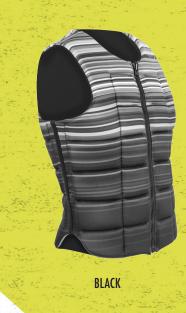

# HINDGE MENS CGA

 SM
 MD
 LG
 XL
 XXL
 XXXL

 32-36cm
 36-40cm
 40-44cm
 44-48cm
 48-52cm
 52-56cm

US COAST GUARD AND DOT TRANSPORT CANADA APPROVED LIFE JACKET

### The Liquid Force Hinge CGA has been updated for 2022.

It remains an excellent all-around CGA Life Jacket for all of your watersports activities! Wakeboarding at the cable, wakesurfing on the lake, or running through the waterpark - we've got you covered! The Hinge CGA will move with you and respond as needed. A benchmark for performance, fun, and value! For 2022 the Hinge CGA will remain USCG Approved and Transport Certified for Canada!

### BLUE