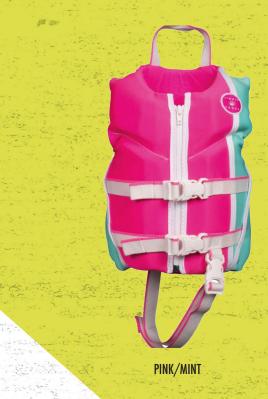

# FURY CGA CHILD FIT

INFANT 0-30LBS | CHILD 35-55LBS

US COAST GUARD AND DOT TRANSPORT CANADA APPROVED LIFE JACKET

This vest is ideal for all water activities...

Your kids will be safe and secure in the Coast Guard Approved Fury! Suitable for all water activities, these vests offer maximum comfort and flotation on the water... Have fun but stay safe at the same time!

- Comfort Fit Minimal Waist Taper For An Accommodating Feel
- Advanced 9 Flex Panel-Architecture Design
- PVX Foam is Lightweight, Soft, Stretchable and Flexible
- LF Custom Quick Release Buckles
- Oversized Arm Opening For Superior Mobility
- US Coast Guard Approved Life Jacket | Transport CAN Approved