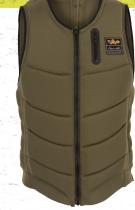

### RUSHCGA

| SM      | MD      | LG      | XL      | XXL     |
|---------|---------|---------|---------|---------|
| 32-36CM | 36-40cm | 40-44cm | 44-48CM | 48-52CM |

US COAST GUARD AND DOT TRANSPORT CANADA APPROVED LIFE JACKET

The Watson CGA has all the comfort and mobility of a competition vest, but with CGA rated flotation!

You know that it's top of the line if it has the Watson name on it, and this life jacket hits the mark. The Watson CGA looks, fits and feels like a comp vest so you can smile and wave as you glide past the Coast Guard Patrol. Liquid Force has you covered in style!