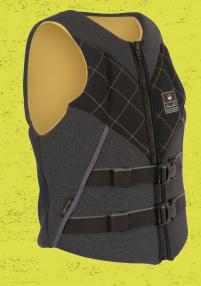

### AXIS HERITAGE CGA

SM MD LG XL XXL 32-36cm 36-40cm 40-44cm 44-48cm 48-52cm

US COAST GUARD AND DOT TRANSPORT CANADA APPROVED LIFE JACKET

The team at Liquid Force designed Axis Heritage CGA life jacket for all-around performance, comfort, and Coast Guard rated water safety.

A 15-panel design allows a wide range of motion with locked in security. Awesome new colors will have you looking cool and feeling fine. This CGA vest is ready for your best moves! Jump, spin, and flip! This vest will stay with you as the world rotates around your Axis!