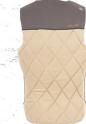

### AXIS HERITAGE CGA

SM MD LG XL XXL 32-36cm 36-40cm 40-44cm 44-48cm 48-52cm

US COAST GUARD AND DOT TRANSPORT CANADA APPROVED LIFE JACKET

The team at Liquid Force designed Axis Heritage CGA life jacket for all-around performance, comfort, and Coast Guard rated water safety.

A 15-panel design allows a wide range of motion with locked in security. Awesome new colors will have you looking cool and feeling fine. This CGA vest is ready for your best moves! Jump, spin, and flip! This vest will stay with you as the world rotates around your Axis!