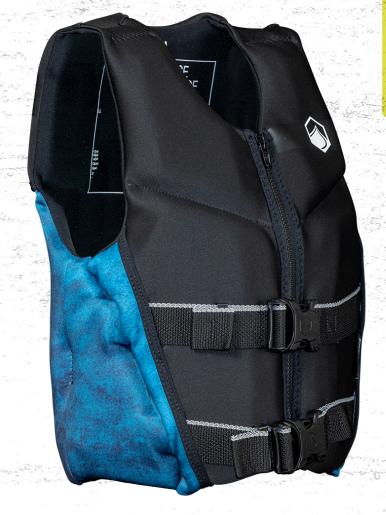

### KOA JUMORCGA

75-1251BS

US COAST GUARD AND DOT TRANSPORT CANADA APPROVED LIFE JACKET

Designed for the tweens and teens in your life that like to push the limits!

They will feel the comfort of a vest designed just for them, while you can enjoy the peace of mind that comes with the Coast Guard Approval. This vest keeps your kids safe and maximizes your fun levels out on the water!

NAVY/HEATHER

- Designed for growing Tweens and Teens: 75-125 Lbs.
- Comfort Fit / Minimal Waist Taper for an Accommodating Feel
- PVX & PVE Foam Hydrid Vest Lightweight, Soft, Stretchable
- Liquid Force Custom Quick Release Buckles
- Hidden Belts With Lower V-Back Design
- US Coast Guard Approved Life Jacket | Transport CAN Approved