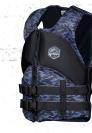

### WATSON HERITAGE CGA

| SM      | MD      | LG      | XL      | XXL     |
|---------|---------|---------|---------|---------|
| 32-36см | 36-40см | 40-44cm | 44-48cm | 48-52cM |

US COAST GUARD AND DOT TRANSPORT CANADA APPROVED LIFE JACKET

### The Watson CGA was the best CGA around...until now.

For 2022 we worked with Shawn Watson to make his vest just a little bit better. The Watson Heritage CGA has a classic look and a zippered pocket for your credit card, cash, key or cable pass. What has not changed is the comfortable foam padding and CGA rated flotation! You know that it is top of the line if it has Watson's name on it, and this vest does not disappoint. The Watson Heritage CGA fits just as good as it looks. At the lake or at the cable, the Watson Heritage CGA delivers comfort and mobility.