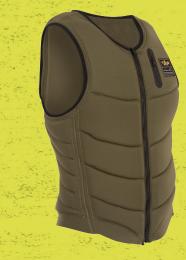

### WATSONCGA

SM MD LG XL 32-36cm 36-40cm 40-44cm 44-48cm

US COAST GUARD AND DOT TRANSPORT CANADA APPROVED LIFE JACKET

The Watson CGA has all the comfort and mobility of a competition vest, but with CGA rated flotation!

You know that it's top of the line if it has the Watson name on it, and this life jacket hits the mark. The Watson CGA looks, fits and feels like a comp vest so you can smile and wave as you glide past the Coast Guard Patrol. Liquid Force has you covered in style!