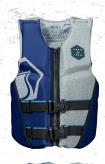

### WATSONCGA

SM MD LG XL 32-36cm 36-40cm 40-44cm 44-48cm

US COAST GUARD AND DOT TRANSPORT CANADA APPROVED LIFE JACKET

The Watson CGA has all the comfort and mobility of a competition vest, but with CGA rated flotation!

You know that it's top of the line if it has the Watson name on it, and this life jacket hits the mark. The Watson CGA looks, fits and feels like a comp vest so you can smile and wave as you glide past the Coast Guard Patrol. Liquid Force has you covered in style!

The Watson CGA has all the comfort and mobility of a competition vest, but with CGA rated flotation!

You know that it's top of the line if it has the Watson name on it, and this life jacket hits the mark. The Watson CGA looks, fits and feels like a comp vest so you can smile and wave as you glide past the Coast Guard Patrol. Liquid Force has you covered in style!