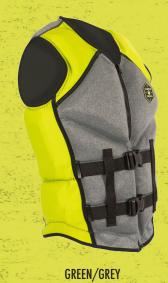

### WATSONCGA

SM MD LG XL 32-36cm 36-40cm 40-44cm 44-48cm

US COAST GUARD AND DOT TRANSPORT CANADA APPROVED LIFE JACKET

The Watson CGA has all the comfort and mobility of a competition vest, but with CGA rated flotation!

You know that it's top of the line if it has the Watson name on it, and this life jacket hits the mark. The Watson CGA looks, fits and feels like a comp vest so you can smile and wave as you glide past the Coast Guard Patrol. Liquid Force has you covered in style!