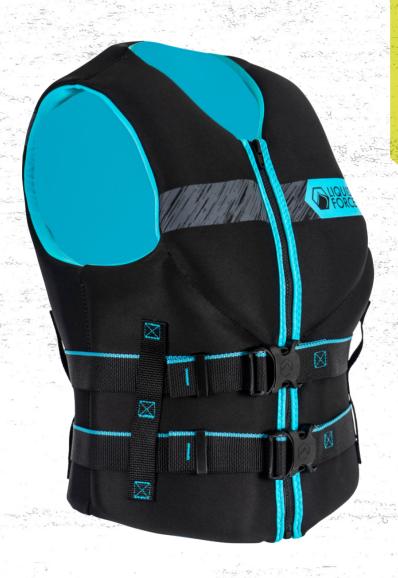

### WATSON HERITAGE CGA

| SM      | MD      | LG      | XL      | XXL     |
|---------|---------|---------|---------|---------|
| 32-36см | 36-40см | 40-44cm | 44-48cm | 48-52cM |

US COAST GUARD AND DOT TRANSPORT CANADA APPROVED LIFE JACKET

### The Watson CGA was the best CGA around...until now.

For 2022 we worked with Shawn Watson to make his vest just a little bit better. The Watson Heritage CGA has a classic look and a zippered pocket for your credit card, cash, key or cable pass. What has not changed is the comfortable foam padding and CGA rated flotation! You know that it is top of the line if it has Watson's name on it, and this vest does not disappoint. The Watson Heritage CGA fits just as good as it looks. At the lake or at the cable, the Watson Heritage CGA delivers comfort and mobility.