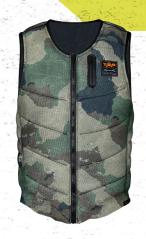

### WATSON HERITAGE CGA

| SM      | MD      | LG      | XL      | XXL     |
|---------|---------|---------|---------|---------|
| 32-36см | 36-40см | 40-44cm | 44-48cm | 48-52cM |

US COAST GUARD AND DOT TRANSPORT CANADA APPROVED LIFE JACKET

### The Watson CGA was the best CGA around...until now.

For 2022 we worked with Shawn Watson to make his vest just a little bit better. The Watson Heritage CGA has a classic look and a zippered pocket for your credit card, cash, key or cable pass. What has not changed is the comfortable foam padding and CGA rated flotation! You know that it is top of the line if it has Watson's name on it, and this vest does not disappoint. The Watson Heritage CGA fits just as good as it looks. At the lake or at the cable, the Watson Heritage CGA delivers comfort and mobility.