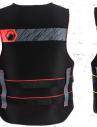

### WATSON HERITAGE CGA

| SM      | MD      | LG      | XL      | XXL     |
|---------|---------|---------|---------|---------|
| 32-36см | 36-40см | 40-44cm | 44-48cm | 48-52cM |

US COAST GUARD AND DOT TRANSPORT CANADA APPROVED LIFE JACKET

### The Watson CGA was the best CGA around...until now.

For 2022 we worked with Shawn Watson to make his vest just a little bit better. The Watson Heritage CGA has a classic look and a zippered pocket for your credit card, cash, key or cable pass. What has not changed is the comfortable foam padding and CGA rated flotation! You know that it is top of the line if it has Watson's name on it, and this vest does not disappoint. The Watson Heritage CGA fits just as good as it looks. At the lake or at the cable, the Watson Heritage CGA delivers comfort and mobility.