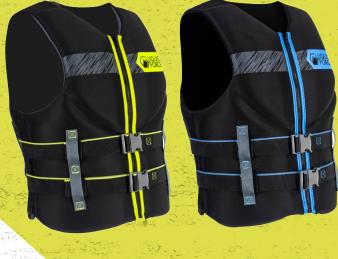

# HINDGE MENS CGA

 SM
 MD
 LG
 XL
 XXL
 XXXL

 32-36cm
 36-40cm
 40-44cm
 44-48cm
 48-52cm
 52-56cm

US COAST GUARD AND DOT TRANSPORT CANADA APPROVED LIFE JACKET

### The Liquid Force Hinge CGA has been updated for 2022.

It remains an excellent all-around CGA Life Jacket for all of your watersports activities! Wakeboarding at the cable, wakesurfing on the lake, or running through the waterpark - we've got you covered! The Hinge CGA will move with you and respond as needed. A benchmark for performance, fun, and value! For 2022 the Hinge CGA will remain USCG Approved and Transport Certified for Canada!

### BLUE