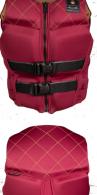

### DIVA CLAUDIA CGA WOMENS FIT

| XS      | SM      | MD      | LG      |
|---------|---------|---------|---------|
| 28-32cm | 32-36см | 36-40cm | 40-44cm |

US COAST GUARD AND DOT TRANSPORT CANADA APPROVED LIFE JACKET

The Diva CGA is designed for all around comfort, performance, and safety.

Feel secure when you buckle into this vest. It will keep you and your loved ones safe out on the water and they'll look good doing it!