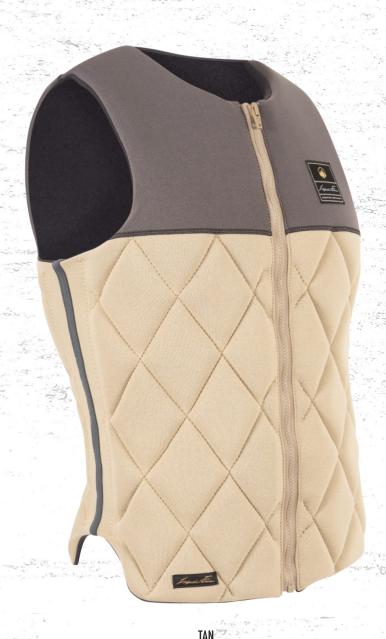

### WATSON HERITAGE CGA

| SM      | MD      | LG      | XL      | XXL     |
|---------|---------|---------|---------|---------|
| 32-36см | 36-40см | 40-44cm | 44-48cm | 48-52cM |

US COAST GUARD AND DOT TRANSPORT CANADA APPROVED LIFE JACKET

### The Watson CGA was the best CGA around...until now.

For 2022 we worked with Shawn Watson to make his vest just a little bit better. The Watson Heritage CGA has a classic look and a zippered pocket for your credit card, cash, key or cable pass. What has not changed is the comfortable foam padding and CGA rated flotation! You know that it is top of the line if it has Watson's name on it, and this vest does not disappoint. The Watson Heritage CGA fits just as good as it looks. At the lake or at the cable, the Watson Heritage CGA delivers comfort and mobility.