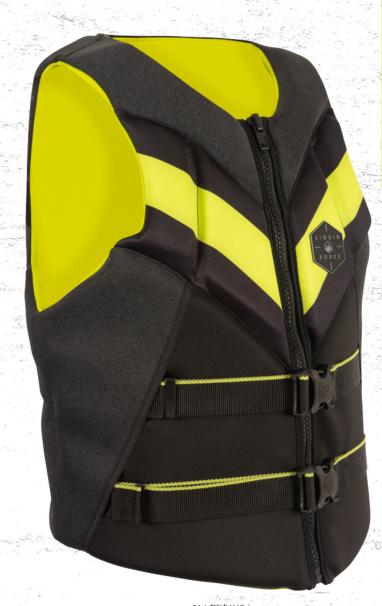

# SPECTOR COMP

| SM      | MD      | LG      | XL      | XXL     |
|---------|---------|---------|---------|---------|
| 32-36см | 36-40cm | 40-44cm | 44-48cm | 48-52cm |

The Spector is a competition vest designed with extra padding that professional and aspiring cable riders demand!

Featuring Liquid Force exclusive poly armour and a new uni-body pattern designed to give you the maximum range of

Its newly designed foam panels provides extra flex space for shoulder blades to move naturally without restriction. The Spector vest is proof of the Liquid Force commitment to Relentless Inno-

# SPECIAL SAUCE SPECIAL SAUCE SPECIAL SAUCE

- LF Exclusive Poly Armour Panel and One Piece Uni-Body Flex Panel
- Performance Fit with Tapered Waist and Wide Shoulders
- Full Coverage "Chill Stopper" Lining
- PVX Foam is Lightweight, Soft, Stretchable and Flexible Fits like a
- Danger: NOT a USCGA Life Jacket