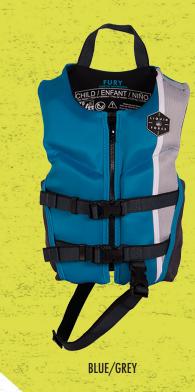

### BREEZE CLAUDIA COMP WOMENS FIT - NON CGA

| XS      | SM      | MD      | LG      |
|---------|---------|---------|---------|
| 28-32см | 32-36см | 36-40см | 40-44cm |

### The Liquid Force Breeze is lightweight and flexible.

The all new 16 panel design features the Liquid Force Exclusive Bio-Spine and Flex Rib side panels. Constructed with our Power-Flex Neoprene the Squad fits tight to your body like a second skin. A tapered waist and larger arm openings make this vest fit like it was made for you! Not just the men's vest scaled for women, the Breeze is patterned for your unique shape!

- Claudia Pagnni Pro Model
- Ribbed Flex Panel Architecture... Liquid Force Exclusive
- Bio-Spine 3D Curve... Liquid Force Exclusive
- Zippered Stash....Pass Pocket
- Performance Fit with Tapered Waist and Wide Shoulders
- Advanced 16- Flex Panel-Architecture Design
- Power-Flex Neo For Fast Drying Supportive Fit
- Comfortable, Soft, Fast Dry Lining
- PVX Foam is Lightweight, Soft, Stretchable and Flexible
- Top quality YKK zippers
- Danger: NOT A US Coast Guard Approved Life Jacket
- · CE Cortified

BLUE / ROSE