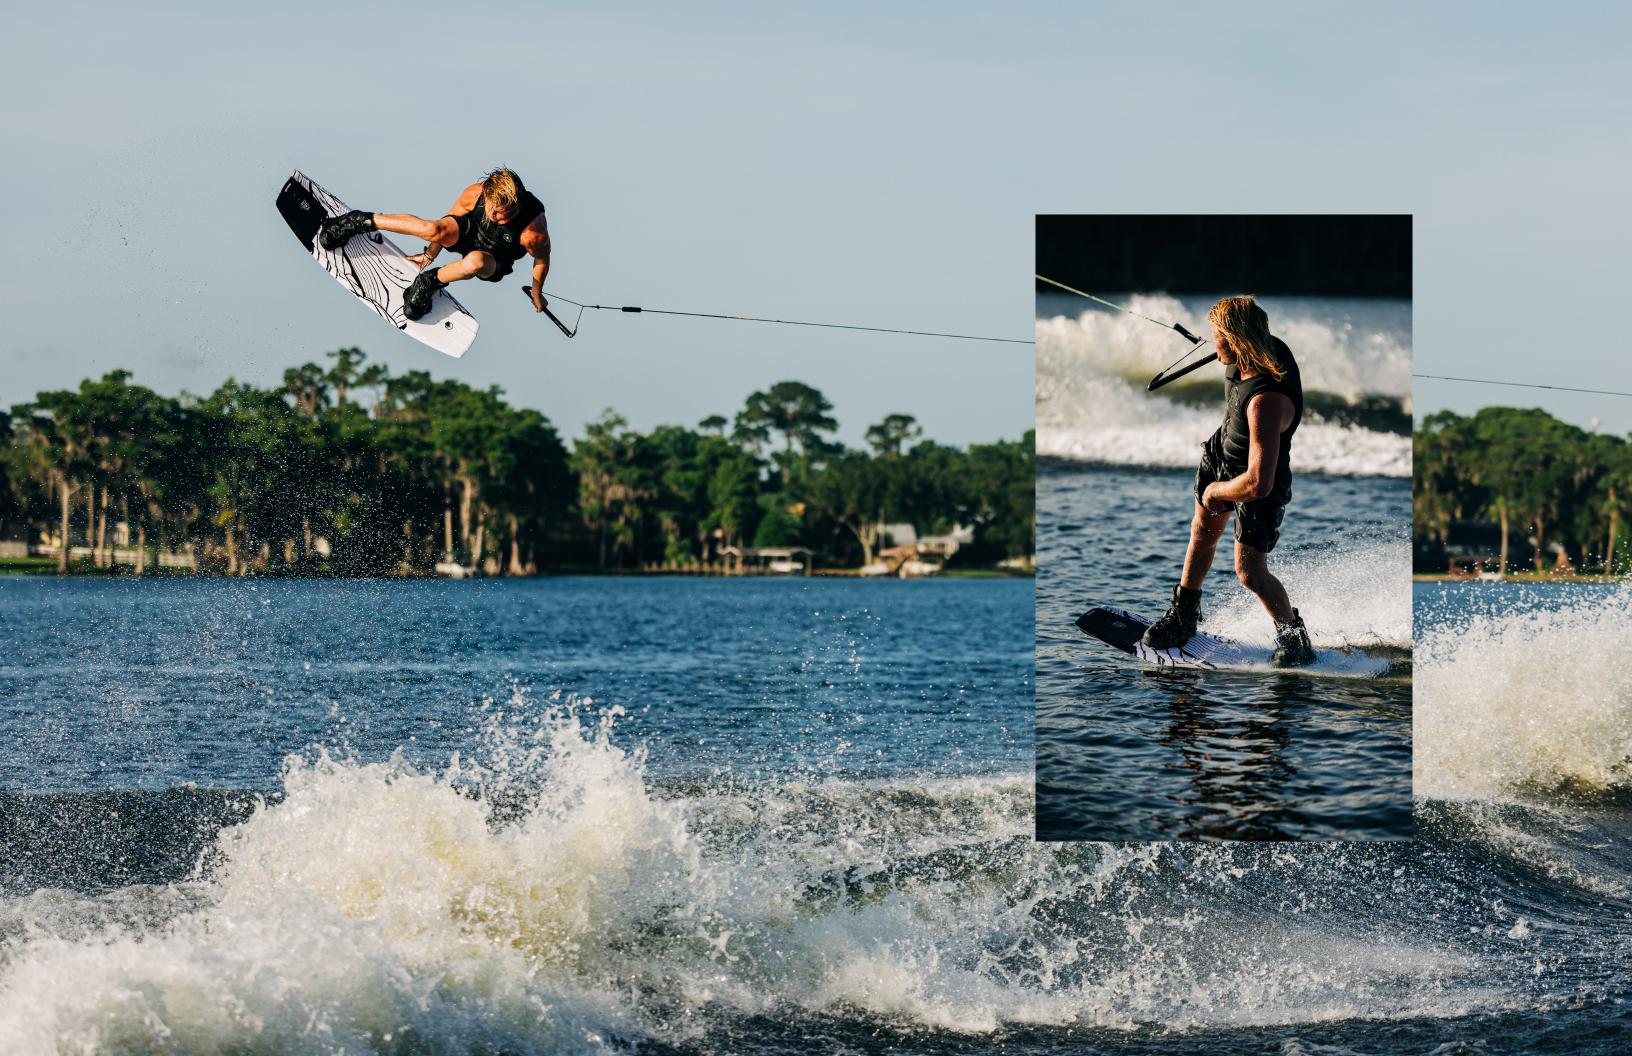

# SPECTOR COMP

| SM      | MD      | LG      | XL      | XXL     |
|---------|---------|---------|---------|---------|
| 32-36см | 36-40cm | 40-44cm | 44-48cm | 48-52cm |

The Spector is a competition vest designed with extra padding that professional and aspiring cable riders demand!

Featuring Liquid Force exclusive poly armour and a new uni-body pattern designed to give you the maximum range of

Its newly designed foam panels provides extra flex space for shoulder blades to move naturally without restriction. The Spector vest is proof of the Liquid Force commitment to Relentless Inno-

# SPECIAL SAUCE SPECIAL SAUCE SPECIAL SAUCE

- LF Exclusive Poly Armour Panel and One Piece Uni-Body Flex Panel
- Performance Fit with Tapered Waist and Wide Shoulders
- Full Coverage "Chill Stopper" Lining
- PVX Foam is Lightweight, Soft, Stretchable and Flexible Fits like a
- Danger: NOT a USCGA Life Jacket