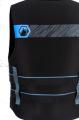

### RUSHCGA

| SM      | MD      | LG      | XL      | XXL     |
|---------|---------|---------|---------|---------|
| 32-36CM | 36-40cm | 40-44cm | 44-48CM | 48-52CM |

US COAST GUARD AND DOT TRANSPORT CANADA APPROVED LIFE JACKET

The Watson CGA has all the comfort and mobility of a competition vest, but with CGA rated flotation!

You know that it's top of the line if it has the Watson name on it, and this life jacket hits the mark. The Watson CGA looks, fits and feels like a comp vest so you can smile and wave as you glide past the Coast Guard Patrol. Liquid Force has you covered in style!