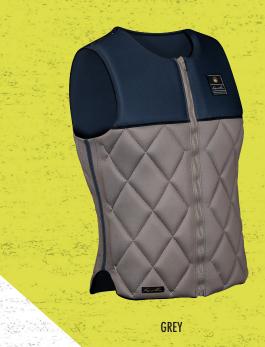

### AXIS HERITAGE CGA

SM MD LG XL XXL 32-36cm 36-40cm 40-44cm 44-48cm 48-52cm

US COAST GUARD AND DOT TRANSPORT CANADA APPROVED LIFE JACKET

The team at Liquid Force designed Axis Heritage CGA life jacket for all-around performance, comfort, and Coast Guard rated water safety.

A 15-panel design allows a wide range of motion with locked in security. Awesome new colors will have you looking cool and feeling fine. This CGA vest is ready for your best moves! Jump, spin, and flip! This vest will stay with you as the world rotates around your Axis!

GREY