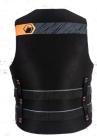

### WATSON HERITAGE CGA

| SM      | MD      | LG      | XL      | XXL     |
|---------|---------|---------|---------|---------|
| 32-36см | 36-40см | 40-44cm | 44-48cm | 48-52cM |

US COAST GUARD AND DOT TRANSPORT CANADA APPROVED LIFE JACKET

### The Watson CGA was the best CGA around...until now.

For 2022 we worked with Shawn Watson to make his vest just a little bit better. The Watson Heritage CGA has a classic look and a zippered pocket for your credit card, cash, key or cable pass. What has not changed is the comfortable foam padding and CGA rated flotation! You know that it is top of the line if it has Watson's name on it, and this vest does not disappoint. The Watson Heritage CGA fits just as good as it looks. At the lake or at the cable, the Watson Heritage CGA delivers comfort and mobility.