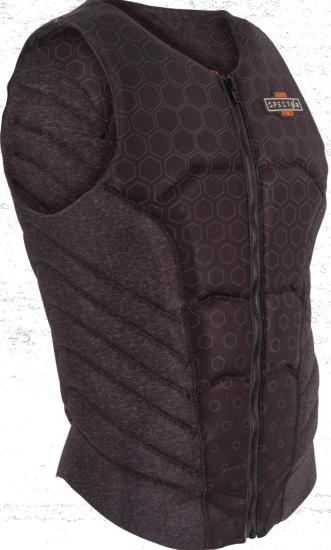

# SPECTOR COMP

| SM      | MD      | LG      | XL      | XXL     |
|---------|---------|---------|---------|---------|
| 32-36см | 36-40cm | 40-44cm | 44-48cm | 48-52cm |

The Spector is a competition vest designed with extra padding that professional and aspiring cable riders demand!

Featuring Liquid Force exclusive poly armour and a new uni-body pattern designed to give you the maximum range of

Its newly designed foam panels provides extra flex space for shoulder blades to move naturally without restriction. The Spector vest is proof of the Liquid Force commitment to Relentless Inno-

# SPECIAL SAUCE SPECIAL SAUCE SPECIAL SAUCE

- LF Exclusive Poly Armour Panel and One Piece Uni-Body Flex Panel
- Performance Fit with Tapered Waist and Wide Shoulders
- Full Coverage "Chill Stopper" Lining
- PVX Foam is Lightweight, Soft, Stretchable and Flexible Fits like a
- Danger: NOT a USCGA Life Jacket