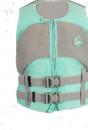

### DIVA HERITAGE CGA WOMENS FIT

| XS      | SM      | MD      | LG      |
|---------|---------|---------|---------|
| 28-32см | 32-36см | 36-40cm | 40-44cm |

US COAST GUARD AND DOT TRANSPORT CANADA APPROVED LIFE JACKET

The Diva CGA is designed for all around comfort, performance, and safety.

Feel secure when you buckle into this vest. It will keep you and your loved ones safe out on the water and they'll look good

SPECIAL SAUCE
SPECIAL SAUCE
SPECIAL SAUCE
SPECIAL SAUCE