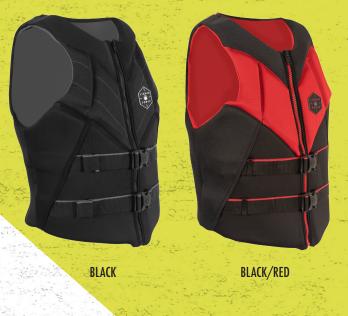

# SQUAD COMP

| XS      | SM      | MD      | LG      | XL      | XXL     |
|---------|---------|---------|---------|---------|---------|
| 28-32см | 32-36см | 36-40см | 40-44cm | 44-48cm | 48-52см |

The Liquid Force Squad is a competition vest to rule them all! Designed by LF Pro Riders to be used by all, the Squad Comp makes no compromises.

The all new 18 panel design features the Liquid Force Exclusive Bio-Spine and Flex Rib side panels. Constructed with our Power-Flex Neoprene the Squad fits tight to your body like a second skin. A tapered waist and larger arm openings make this vest fit like it was made for you!

BLACK DENIM

# SPECIAL SAUCE SPECIAL SAUCE SPECIAL SAUCE

- Luca Kidd Signature Model
- LF Exclusive Ribbed Flex Panel Architecture, Bio-Spine 3D Curve, Advanced 18 Flex Panel Design
- Performance Fit with Tapered Waist and Wide Shoulders
- Full Coverage "Chill Stopper" Lining
- PVX Foam is Lightweight, Soft, Stretchable and Flexible
- Zippered Stash...Pass Pocket
- Danger: NOT a USCGA Life Jacket