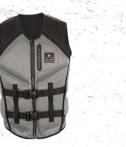

### WATSON HERITAGE CGA

| SM      | MD      | LG      | XL      | XXL     |
|---------|---------|---------|---------|---------|
| 32-36см | 36-40см | 40-44cm | 44-48cm | 48-52cM |

US COAST GUARD AND DOT TRANSPORT CANADA APPROVED LIFE JACKET

### The Watson CGA was the best CGA around...until now.

For 2022 we worked with Shawn Watson to make his vest just a little bit better. The Watson Heritage CGA has a classic look and a zippered pocket for your credit card, cash, key or cable pass. What has not changed is the comfortable foam padding and CGA rated flotation! You know that it is top of the line if it has Watson's name on it, and this vest does not disappoint. The Watson Heritage CGA fits just as good as it looks. At the lake or at the cable, the Watson Heritage CGA delivers comfort and mobility.

**GREY HEATHER** 