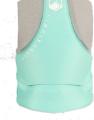

### DIVA HERITAGE CGA WOMENS FIT

| XS      | SM      | MD      | LG      |
|---------|---------|---------|---------|
| 28-32см | 32-36см | 36-40cm | 40-44cm |

US COAST GUARD AND DOT TRANSPORT CANADA APPROVED LIFE JACKET

The Diva CGA is designed for all around comfort, performance, and safety.

Feel secure when you buckle into this vest. It will keep you and your loved ones safe out on the water and they'll look good

SPECIAL SAUCE
SPECIAL SAUCE
SPECIAL SAUCE
SPECIAL SAUCE