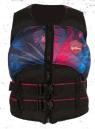

### WATSONCGA

SM MD LG XL 32-36cm 36-40cm 40-44cm 44-48cm

US COAST GUARD AND DOT TRANSPORT CANADA APPROVED LIFE JACKET

The Watson CGA has all the comfort and mobility of a competition vest, but with CGA rated flotation!

You know that it's top of the line if it has the Watson name on it, and this life jacket hits the mark. The Watson CGA looks, fits and feels like a comp vest so you can smile and wave as you glide past the Coast Guard Patrol. Liquid Force has you covered in style!

BLACK

- A CGA vest with Pro Performance fit and function
- Zippered Stash....Pass Pocket
- V-Flex Shoulder Pattern
- Performance Fit -Tapered Waist And Wide Shoulders
- Advanced 28 Flex Panel-Architecture Design
- Oversized Arm Opening For Superior Mobility
- Flex-Span Fabric Lightweight, Fast drying
- · Comfortable, Soft, Fast Dry Lining
- Hidden Belts With Lower V-Back Design
- USA Coast Guard Approved Life Jacket
- Watersports Approved Flotation Level 70
  Transport Canada Approved