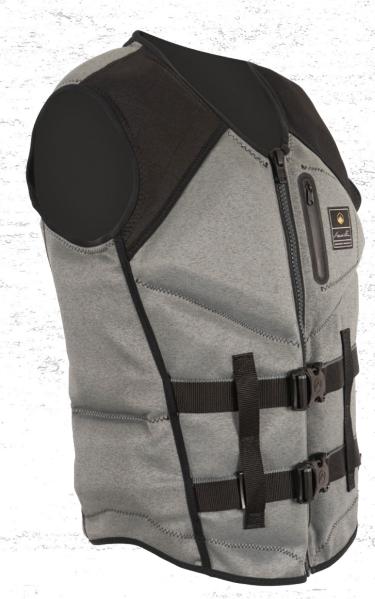

### The Watson CGA was the best CGA around...until now.

For 2022 we worked with Shawn Watson to make his vest just a little bit better. The Watson Heritage CGA has a classic look and a zippered pocket for your credit card, cash, key or cable pass. What has not changed is the comfortable foam padding and CGA rated flotation! You know that it is top of the line if it has Watson's name on it, and this vest does not disappoint. The Watson Heritage CGA fits just as good as it looks. At the lake or at the cable, the Watson Heritage CGA delivers comfort and mobility.

### SPECIAL SAUCE SPECIAL SAUCE SPECIAL SAUCE

- A CGA vest with Pro Performance fit and function
- Zippered Stash....Pass Pocket
- V-Flex Shoulder Pattern
- Performance Fit -Tapered Waist And Wide Shoulders
- Advanced 28 Flex Panel-Architecture Design
- Oversized Arm Opening For Superior Mobility
- Flex-Span Fabric Lightweight, Fast drying
- Comfortable, Soft, Fast Dry Lining
- Hidden Belts With Lower V-Back Design
- USA Coast Guard Approved Life Jacket
- Watersports Approved Flotation Level 70
- Transport Canada Approved