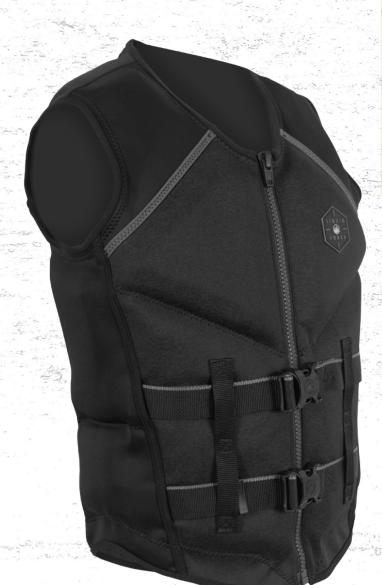

### WATSON HERITAGE CGA

| SM      | MD      | LG      | XL      | XXL     |
|---------|---------|---------|---------|---------|
| 32-36см | 36-40см | 40-44cm | 44-48cm | 48-52cM |

US COAST GUARD AND DOT TRANSPORT CANADA APPROVED LIFE JACKET

### The Watson CGA was the best CGA around...until now.

For 2022 we worked with Shawn Watson to make his vest just a little bit better. The Watson Heritage CGA has a classic look and a zippered pocket for your credit card, cash, key or cable pass. What has not changed is the comfortable foam padding and CGA rated flotation! You know that it is top of the line if it has Watson's name on it, and this vest does not disappoint. The Watson Heritage CGA fits just as good as it looks. At the lake or at the cable, the Watson Heritage CGA delivers comfort and mobility.