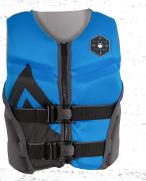

### WATSON HERITAGE CGA

| SM      | MD      | LG      | XL      | XXL     |
|---------|---------|---------|---------|---------|
| 32-36см | 36-40см | 40-44cm | 44-48cm | 48-52cM |

US COAST GUARD AND DOT TRANSPORT CANADA APPROVED LIFE JACKET

### The Watson CGA was the best CGA around...until now.

For 2022 we worked with Shawn Watson to make his vest just a little bit better. The Watson Heritage CGA has a classic look and a zippered pocket for your credit card, cash, key or cable pass. What has not changed is the comfortable foam padding and CGA rated flotation! You know that it is top of the line if it has Watson's name on it, and this vest does not disappoint. The Watson Heritage CGA fits just as good as it looks. At the lake or at the cable, the Watson Heritage CGA delivers comfort and mobility.