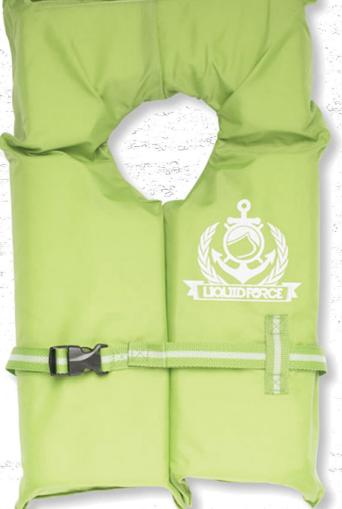

### BOATER SAFETY CGA

US COAST GUARD AND DOT TRANSPORT CANADA APPROVED LIFE JACKET

You can never be too safe! Make sure you keep the Coast Guard off your back by having enough "ugly oranges" on board your boat...better yet, why not have enough Boater's Safety CGAs to cover the folks riding with you? And, ours are GREEN!

# SPECIAL SAUCE SPECIAL SAUCE SPECIAL SAUCE

- Chest/Shoulder Flex Pannels and Smooth Side Pannels
- Comfort Fit and Minimal Waist Taper for Accommodating Feel
- Oversized Arm Openings for Superior Mobility
- LF Custom Quick Release Buckles
- PVX / PVE Foam Hydrid Vest Lightweight, Soft, Stretchable
- US Coast Guard Approved Life Jacket | Transport CAN Approved