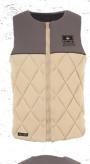

### WATSON HERITAGE CGA

| SM      | MD      | LG      | XL      | XXL     |
|---------|---------|---------|---------|---------|
| 32-36см | 36-40см | 40-44cm | 44-48cm | 48-52cM |

US COAST GUARD AND DOT TRANSPORT CANADA APPROVED LIFE JACKET

### The Watson CGA was the best CGA around...until now.

For 2022 we worked with Shawn Watson to make his vest just a little bit better. The Watson Heritage CGA has a classic look and a zippered pocket for your credit card, cash, key or cable pass. What has not changed is the comfortable foam padding and CGA rated flotation! You know that it is top of the line if it has Watson's name on it, and this vest does not disappoint. The Watson Heritage CGA fits just as good as it looks. At the lake or at the cable, the Watson Heritage CGA delivers comfort and mobility.