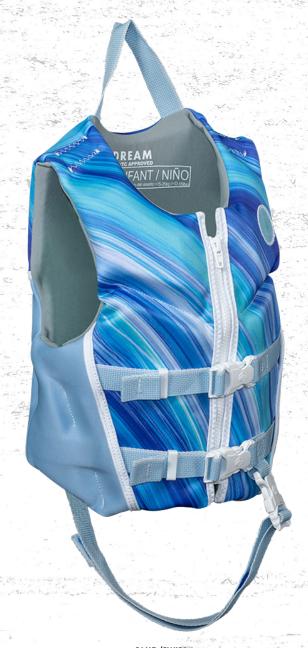

### DREAM CHILD CGA

INFANT 0-30LBS | CHILD 35-55LBS

US COAST GUARD AND DOT TRANSPORT CANADA APPROVED LIFE JACKET

This vest is ideal for all water activities...

Your kids will be safe and secure in the Coast Guard Approved Fury! Suitable for all water activities, these vests offer maximum comfort and flotation on the water... Have fun but stay safe at the same time!

BLUE/SWIRL