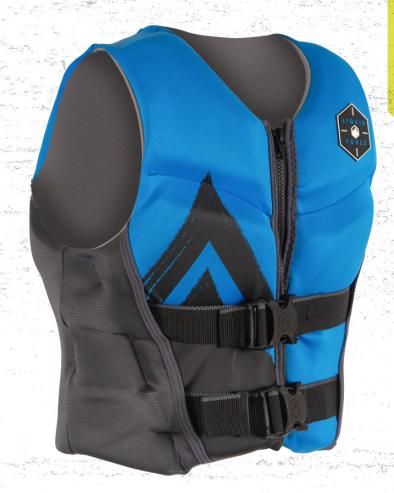

### WATSON HERITAGE CGA

| SM      | MD      | LG      | XL      | XXL     |
|---------|---------|---------|---------|---------|
| 32-36см | 36-40см | 40-44cm | 44-48cm | 48-52cM |

US COAST GUARD AND DOT TRANSPORT CANADA APPROVED LIFE JACKET

### The Watson CGA was the best CGA around...until now.

For 2022 we worked with Shawn Watson to make his vest just a little bit better. The Watson Heritage CGA has a classic look and a zippered pocket for your credit card, cash, key or cable pass. What has not changed is the comfortable foam padding and CGA rated flotation! You know that it is top of the line if it has Watson's name on it, and this vest does not disappoint. The Watson Heritage CGA fits just as good as it looks. At the lake or at the cable, the Watson Heritage CGA delivers comfort and mobility.