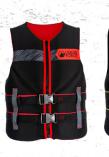

### RUSHCGA

| SM      | MD      | LG      | XL      | XXL     |
|---------|---------|---------|---------|---------|
| 32-36CM | 36-40cm | 40-44cm | 44-48CM | 48-52CM |

US COAST GUARD AND DOT TRANSPORT CANADA APPROVED LIFE JACKET

The Watson CGA has all the comfort and mobility of a competition vest, but with CGA rated flotation!

You know that it's top of the line if it has the Watson name on it, and this life jacket hits the mark. The Watson CGA looks, fits and feels like a comp vest so you can smile and wave as you glide past the Coast Guard Patrol. Liquid Force has you covered in style!

BLACK/LIME

- A CGA vest with Pro Performance fit and function
- Zippered Stash....Pass Pocket
- V-Flex Shoulder Pattern
- Performance Fit -Tapered Waist And Wide Shoulders
- Advanced 28 Flex Panel-Architecture Design
- Oversized Arm Opening For Superior Mobility
- Flex-Span Fabric Lightweight, Fast drying
- · Comfortable, Soft, Fast Dry Lining
- Hidden Belts With Lower V-Back Design
- USA Coast Guard Approved Life Jacket
- Watersports Approved Flotation Level 70
- Transport Canada Approved