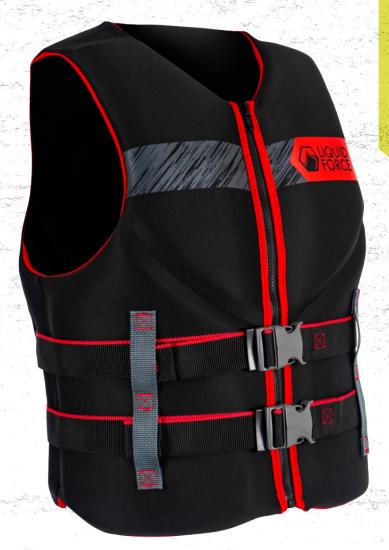

# SPECTOR COMP

| SM      | MD      | LG      | XL      | XXL     |
|---------|---------|---------|---------|---------|
| 32-36см | 36-40cm | 40-44cm | 44-48cm | 48-52cm |

The Spector is a competition vest designed with extra padding that professional and aspiring cable riders demand!

Featuring Liquid Force exclusive poly armour and a new uni-body pattern designed to give you the maximum range of

Its newly designed foam panels provides extra flex space for shoulder blades to move naturally without restriction. The Spector vest is proof of the Liquid Force commitment to Relentless Inno-