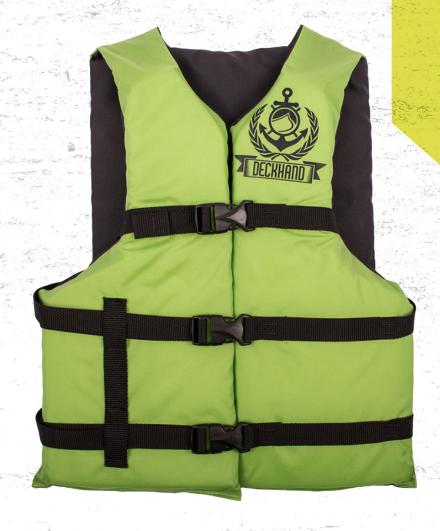

### NE SIZE FITS ALL

US COAST GUARD AND DOT TRANSPORT CANADA APPROVED LIFE JACKET

Nobody said staying safe and following the rules can't be fun.

The Captain Scallywag 4 Pack of CGA vests are appropriately labeled letting everybody on board know who the Captain, Firstmate, Deckhand and Scallywag are. Coast Guard Approved High Visibility Fun! Scallywag...grab the dock lines! Deckhand... mind the fenders!

### SPECIAL SAUCE SPECIAL SAUCE SPECIAL SAUCE

- One Size Fits All
- Coast Guard Approved High Visibility Fun!
- Marked Captain, Firstmate, Deckhand And Scallywag
- Durable Nylon Consuruction for use in All Types of Water Activites
- Comfort Fit Large Armholes For Freedom Of Movement
- 4-Pack with Storage Bag