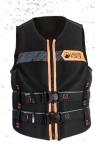

### WATSON HERITAGE CGA

| SM      | MD      | LG      | XL      | XXL     |
|---------|---------|---------|---------|---------|
| 32-36см | 36-40см | 40-44cm | 44-48cm | 48-52cM |

US COAST GUARD AND DOT TRANSPORT CANADA APPROVED LIFE JACKET

### The Watson CGA was the best CGA around...until now.

For 2022 we worked with Shawn Watson to make his vest just a little bit better. The Watson Heritage CGA has a classic look and a zippered pocket for your credit card, cash, key or cable pass. What has not changed is the comfortable foam padding and CGA rated flotation! You know that it is top of the line if it has Watson's name on it, and this vest does not disappoint. The Watson Heritage CGA fits just as good as it looks. At the lake or at the cable, the Watson Heritage CGA delivers comfort and mobility.