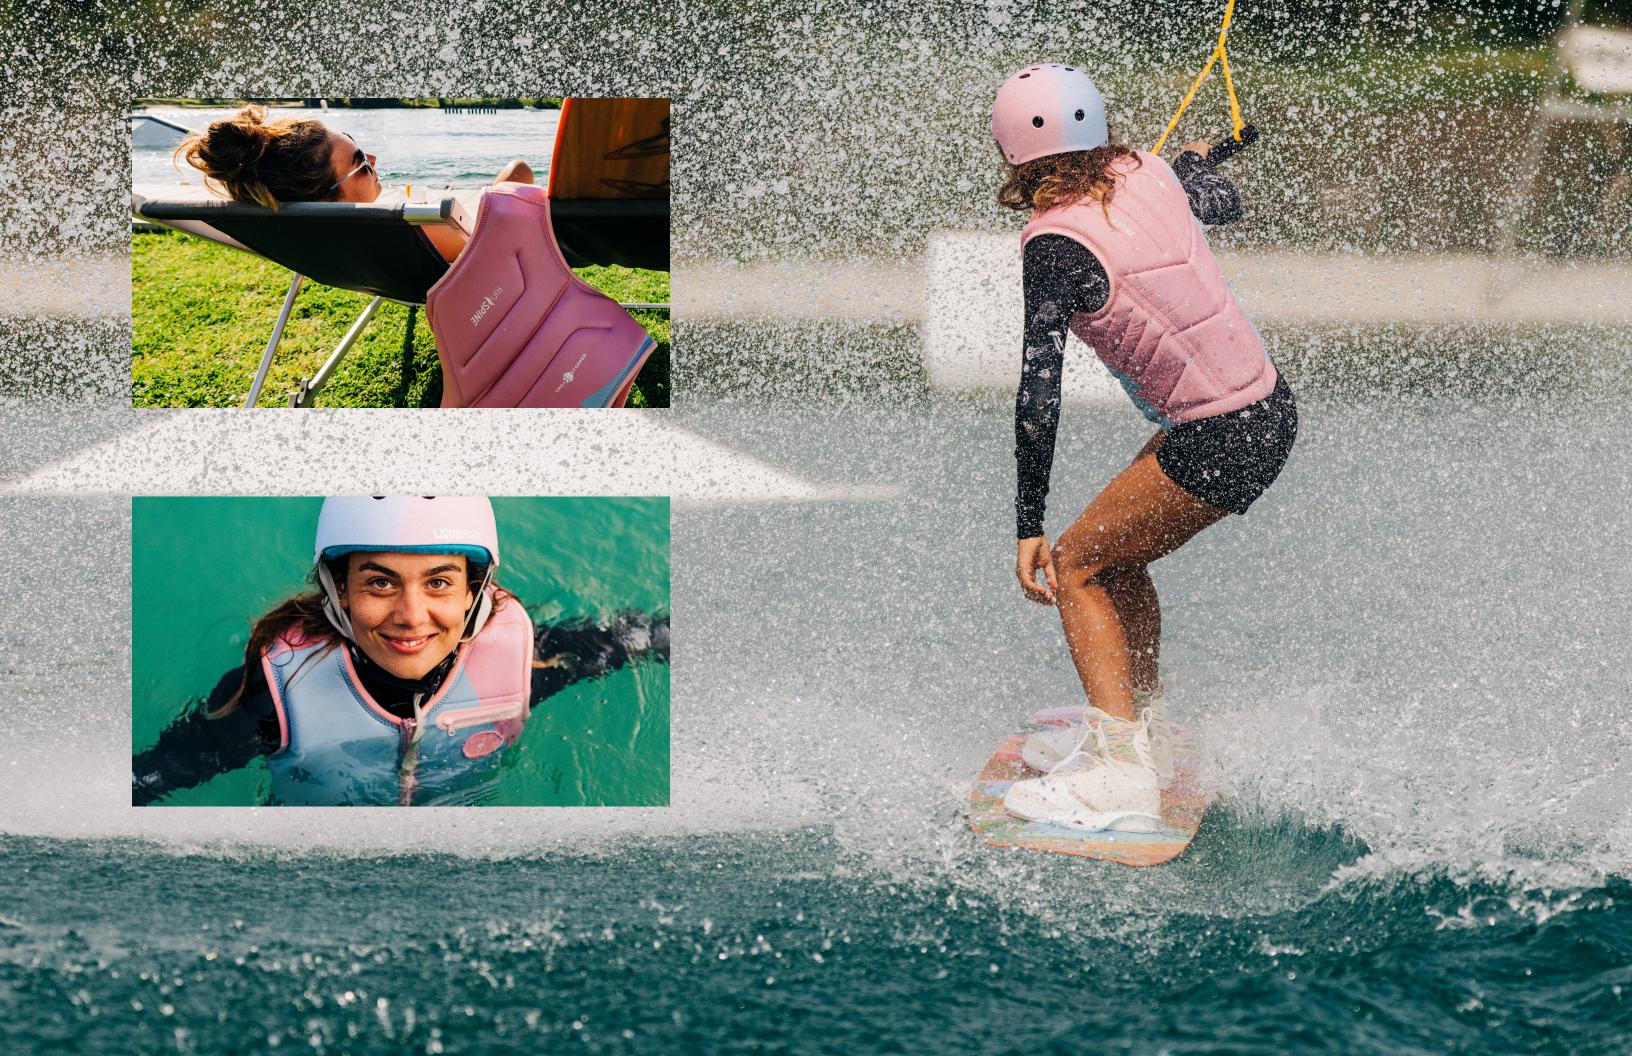

### DIVA HERITAGE CGA WOMENS FIT

| XS      | SM      | MD      | LG      |
|---------|---------|---------|---------|
| 28-32см | 32-36см | 36-40cm | 40-44cm |

US COAST GUARD AND DOT TRANSPORT CANADA APPROVED LIFE JACKET

The Diva CGA is designed for all around comfort, performance, and safety.

Feel secure when you buckle into this vest. It will keep you and your loved ones safe out on the water and they'll look good

SPECIAL SAUCE
SPECIAL SAUCE
SPECIAL SAUCE
SPECIAL SAUCE