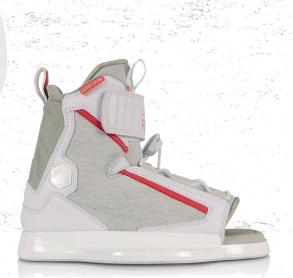

# RANT 6R™

# 12T-5Y | 4-6

R 6R CHASSIS | MEDIUM FIT | SOFT FLEX PROFILE

The Rant is tiny, but mighty! Designed for grom fun and taking it to the next level.

Designed to give your grom all the comfort and support needed to have fun out on the water. The upper Velcro strap and single lace lower enclosure provide a superior fit, while still allowing easy entry and exit from the binding. The Rant will help your little guy become the main man on the water!

# LOWER LACE AND UPPER VELCRO STRAP

With a lower lace zone and upper Velcro strap the Rant allows the rider or parents to really adjust and tighten the binding per their needs. This is a binding that will handle a kids foot as they grow quickly and need a binding that performs and can handle varying sizes.

- Medium Fit | Soft Flex Profile
- Top Cuff Stretch Zone and Velcro Power Strap
- Single Zone Lacing with Hex Lock
- 6R Chassis System
- Impact EVA Ergonomic Contoured Footbed with 2.5°
- Comfort Integrated EVA Liner
- Universally Compatible with All Wakeboards Featuring
   6" Inserts or LF Flextrack System