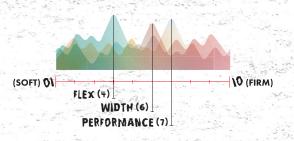

ssis System
- Honeycomb Flex Floor Cushioning System
- 45 Degree Angle Attachment Points
- Full-length Chassis Water Drainage System and 3D Contoured Impact EVA Liner Bottom
- TPE Chassis Impact Dampening Base
- WalkOut Reflex Liner with Velcro and Dual-Zone Elastic
- Compatible with LF Flextrack System









# ► VALE 4D<sup>™</sup>

# W5-7 | W7-9 | W9-11 M4-6 | M6-8 | M8-10

4D CHASSIS | MEDIUM FIT | MEDIUM TO SOFT FLEX PROFILE | REFLEX WALK LINER

# Anna's Vale 4D gives max tweakability with walk liner comfort

The Vale 4D is built for days on end at the local park and winch sessions walking in the unknown waters thanks to the walk liner. Built on a 4d chassis for the ultimate park experience and board feel. Comfy with a mid soft flex all while throwing in all the response you need.







# 4D™ CHASSIS

The #1 choice of the worlds top cable riders! The LIQUID-FORCE 4D<sup>TM</sup> chassis delivers a precise, responsive ride like no other binding system. The 4D<sup>TM</sup> chassis features the patent protected 45° angle attachment unique to Liquid Force. Paired with the LIQUID FORCE Flextrack<sup>TM</sup>, the 4D<sup>TM</sup> system bindings are the ultimate ride for cable riders of any ability.



### **REFLEX WALKOUT LINER**

For 2023 the Walk-Out Reflex Liner provides all the support you need for performance wakeboarding. The new walk-out reflex liner surrounds your foot in comfort with custom conforming elastic laces and velcro top strap for locked in security. The Walk-Out Liner bottom has a lightweight sole with durable rubber traction pods and built in drainage