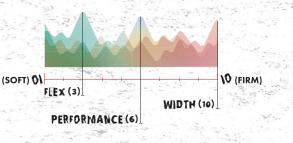

# 6-8 | 8-9 | 9-10 | 10-11 | 11-12 | 12-13

4D CHASSIS | NARROW TO MEDIUM FIT | FIRM FLEX PROFILE

# Send it to the flats! The Idol is built to take the abuse.

A staple in the LF line, the Idol has earned its place. Our tallest and stiffest binding offering tons of response. With superior toe-to-heel response from the 4D<sup>™</sup> chassis, get ready for easy landings off kickers or massive tricks out into the flats. Get into a pair so you can ride in unparalled quality and performance.

|                 |         | and the second second |
|-----------------|---------|-----------------------|
|                 |         |                       |
| 0FT) <b>() </b> |         | 10 (FIRM              |
| WIDTH (+)       | FLEX    | (8)                   |
|                 | ORMANCE | (8)                   |