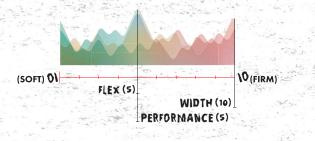

# 8-9 | 9-10 | 10-11 | 11-12 | 12-13+

4D CHASSIS | MEDIUM TO WIDE FIT | FIRM FLEX PROFILE

Velcro ease, tons of response and a walk liner, Felix knows what he wants!

Felix Georgii is constantly changing how we view cable and winching with his unique and powerful style...and the Hook 4D is his weapon of choice. Its 3-Zone Velcro Closure allows you to cinch things down to fit the needs of whatever spot or feature you're sessioning...feel confident in the Hook 4D, there is nothing it can't handle.

# FIRM)

# PERFORMANCE (8)

SPECIAL SAUCE SPECIAL SAUCE SPECIAL SAUCE