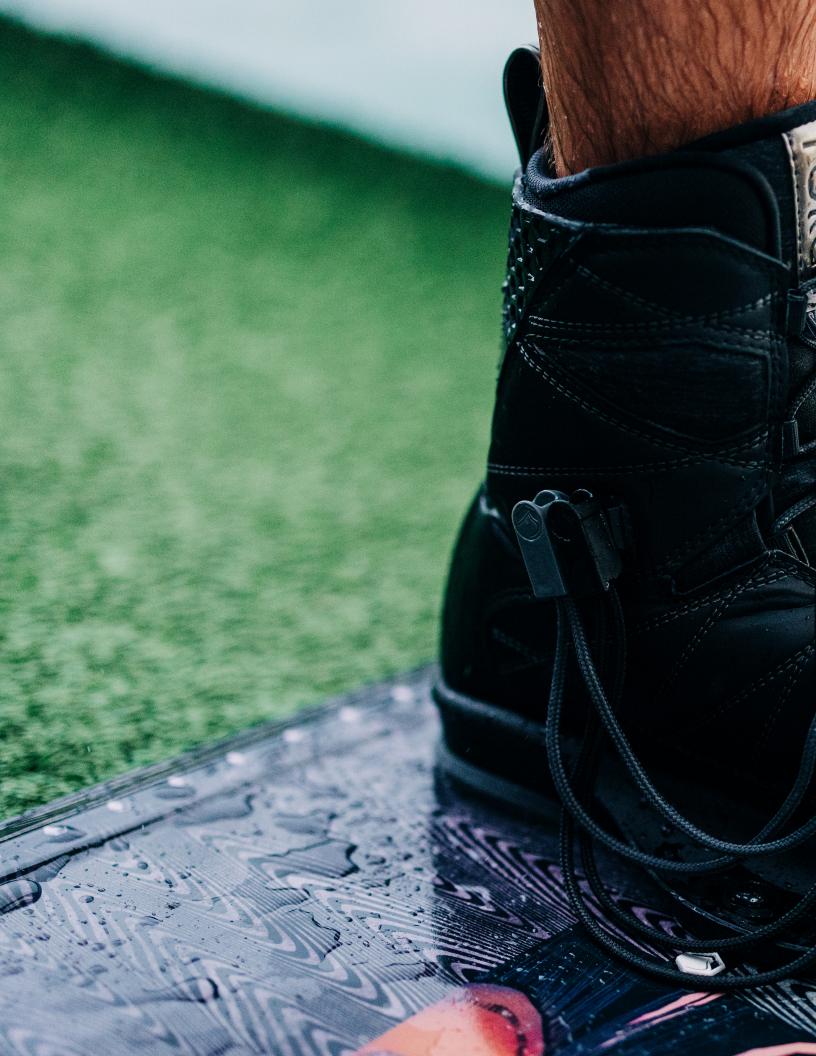

# REFLEX WALKOUT LINER

For 2023 the Walk-Out Reflex Liner provides all the support you need for performance wakeboarding. The new walk-out reflex liner surrounds your foot in comfort with custom conforming elastic laces and velcro top strap for locked in security. The Walk-Out Liner bottom has a lightweight sole with durable rubber traction pods and built in drainage system.