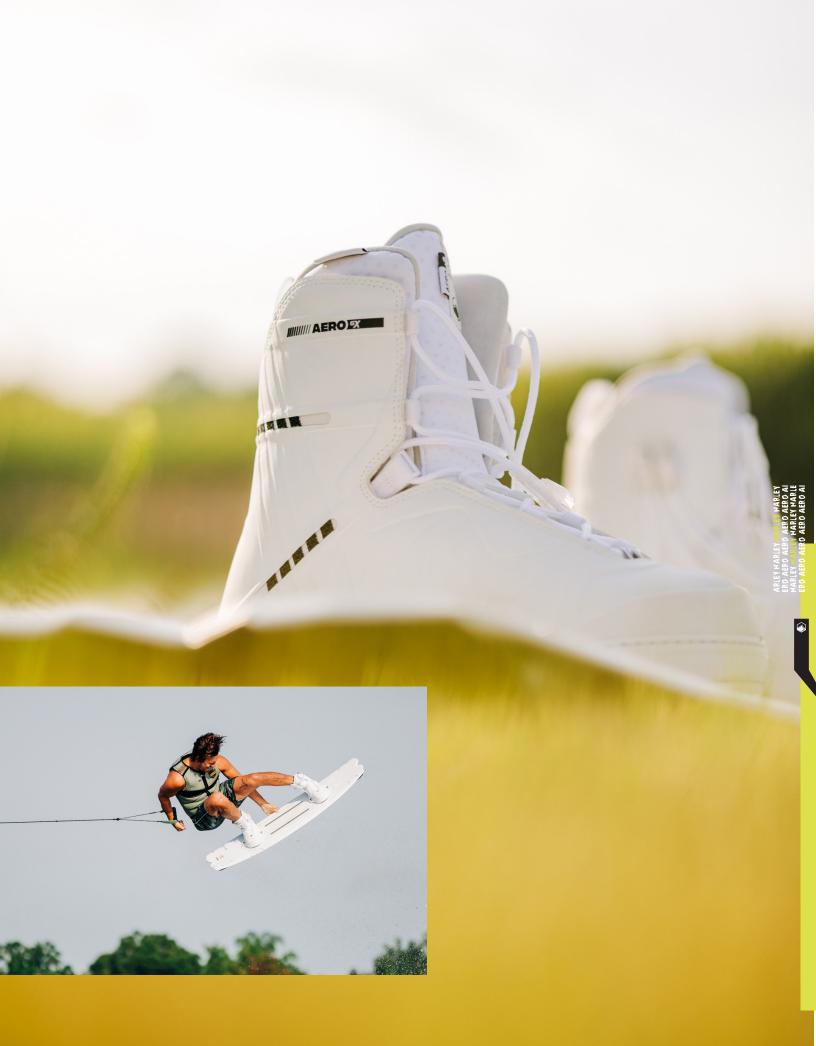

# ► AERO 6X<sup>™</sup> BLACK

6X CHASSIS | MEDIUM TO WIDE FIT | MEDIUM FLEX PROFILE

# The pinnacle of lightweight bindings, nothing comes close!

Harley is demanding on his gear, whether it's sending pro-tour winning runs or just hitting doubles off the wake behind his own boat, he needs a binding that is flexible yet ultra-supportive. Harley also wanted the lightest binding we could build, so we laser cut all the unnecessary weight out of the Aero 6X and it weighs in at just 4 lbs., insane!