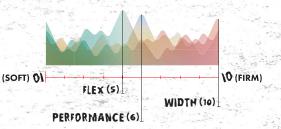

- Full-length Chassis Water Drainage System and 3D Contoured Impact EVA Liner Bottom
- TPE Chassis Impact Dampening Base
- Universally Compatible with All Wakeboards Featuring 6" Inserts or LF Flextrack System









# VIDA 6X™

# W5-7 | W7-9 | W9-11 Stop of the second state of the second seco

Meagans binding of choice behind the boat or at the cable

Meagan Ethell pushes the envelope no matter what or where she rides, so she demands a high-performance binding to handle whatever she has in her sights. When designing the Vida 6X Meagan chose our softer, more flexible Control liner with an integrated design for more range of motion without sacrificing a supportive landing on big trick. She achieved this by adding the Honeycomb Flexfloor and canted foot bed to keep her body in alignment.



BINDINGS BINDINGS BINDINGS

# SPECIAL SAUCE SPECIAL SAUCE SPECIAL SAUCE SPECIAL SAUCE



# 6X™ CHASSIS

The Liquid Force 6X<sup>™</sup>chassis system is a state of the art 6 inch Wide binding. Created by a dream team of world class athletes and Relentless designers, the liquid force 6X<sup>™</sup> chassis is the foundation for new family of lightweight, comfortable and responsive bindings. Compatible with any wake board, the 6X<sup>™</sup> chassis delivers fun and performance for boat and cable riders alike.



# COMFORT LINER

With a construction that is more similar to a sneaker, we have taken the upper and liner and built them into one. This creates a soft and flexy binding, but still offers the support of a high end binding. The heel j bars are built in to the liner internal, which g