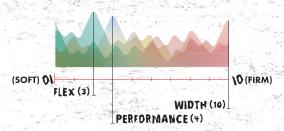

# 6-8 8-9 9-10 10-11 11-12 12-13+

4D CHASSIS | MEDIUM FIT | MEDIUM TO WIDE FLEX PROFILE | REFLEX WALK LINER

Nicos mid flexing, walk liner boot for any park or winch spot you can find.

The Peak 4D gets a new look for '23 with redrawn lines and slick styling. The Reflex Walk-Out liner is key for walking around winch spots or your local park and has a "custom-fit" feeling right out of the box! Ride all day in comfort and enjoy the dynamic flex of the Peak 4D.

# W5-7 | W7-9 | W9-11 M4-6 | M6-8 | M8-10

4D CHASSIS | MEDIUM FIT | MEDIUM TO SOFT FLEX PROFILE | REFLEX WALK LINER