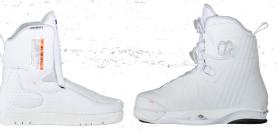

# W5-7 | W7-9 | W9-11 M4-6 | M6-8 | M8-10

4D CHASSIS | MEDIUM FIT | MEDIUM TO SOFT FLEX PROFILE | REFLEX WALK LINER

# Anna's Vale 4D gives max tweakability with walk liner comfort

The Vale 4D is built for days on end at the local park and winch sessions walking in the unknown waters thanks to the walk liner. Built on a 4d chassis for the ultimate park experience and board feel. Comfy with a mid soft flex all while throwing in all the response you need.