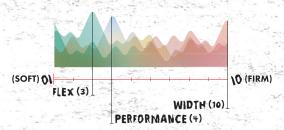

# 6-8 8-9 9-10 10-11 11-12 12-13+

4D CHASSIS | MEDIUM FIT | MEDIUM TO WIDE FLEX PROFILE | REFLEX WALK LINER

Nicos mid flexing, walk liner boot for any park or winch spot you can find.

The Peak 4D gets a new look for '23 with redrawn lines and slick styling. The Reflex Walk-Out liner is key for walking around winch spots or your local park and has a "custom-fit" feeling right out of the box! Ride all day in comfort and enjoy the dynamic flex of the Peak 4D.

# W5-7 | W7-9 | W9-11 M4-6 | M6-8 | M8-10

4D CHASSIS | MEDIUM FIT | MEDIUM TO SOFT FLEX PROFILE | REFLEX WALK LINER

|                 |         | and the second second |
|-----------------|---------|-----------------------|
|                 |         |                       |
| 0FT) <b>() </b> |         | 10 (FIRM              |
| WIDTH (+)       | FLEX    | (8)                   |
|                 | ORMANCE | (8)                   |