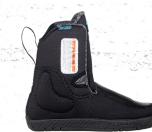

# REFLEX WALKOUT LINER

For 2023 the Walk-Out Reflex Liner provides all the support you need for performance wakeboarding. The new walk-out reflex liner surrounds your foot in comfort with custom conforming elastic laces and velcro top strap for locked in security. The Walk-Out Liner bottom has a lightweight sole with durable rubber traction pods and built in drainage system.

### **REFLEX WALKOUT LINER**

For 2023 the Walk-Out Reflex Liner provides all the support you need for performance wakeboarding. The new walk-out reflex liner surrounds your foot in comfort with custom conforming elastic laces and velcro top strap for locked in security. The Walk-Out Liner bottom has a lightweight sole with durable rubber traction pods and built in drainage system.

# WALK OUT REFLEX LINER

For 2023 the Walk-Out Reflex Liner provides all the support you need for performance wakeboarding. The new walk-out reflex liner surrounds your foot in comfort with custom conforming elastic laces and velcro top strap for locked in security. The Walk-Out Liner bottom has a lightweight sole with durable rubber traction pods and built in drainage system.