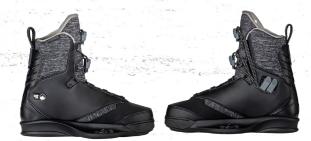

# 6-8 8-9 9-10 10-11 11-12 12-13+

4D CHASSIS | MEDIUM FIT | MEDIUM TO WIDE FLEX PROFILE | REFLEX WALK LINER

Nicos mid flexing, walk liner boot for any park or winch spot you can find.

The Peak 4D gets a new look for '23 with redrawn lines and slick styling. The Reflex Walk-Out liner is key for walking around winch spots or your local park and has a "custom-fit" feeling right out of the box! Ride all day in comfort and enjoy the dynamic flex of the Peak 4D.

### 4D™ CHASSIS

The #1 choice of the worlds top cable riders! The LIQUID-FORCE 4D<sup>TM</sup> chassis delivers a precise, responsive ride like no other binding system. The 4D<sup>TM</sup> chassis features the patent protected 45° angle attachment unique to Liquid Force. Paired with the LIQUID FORCE Flextrack<sup>TM</sup>, the 4D<sup>TM</sup> system bindings are the ultimate ride for cable riders of any ability.

# REFLEX WALKOUT LINER

For 2023 the Walk-Out Reflex Liner provides all the support you need for performance wakeboarding. The new walk-out reflex liner surrounds your foot in comfort with custom conforming elastic laces and velcro top strap for locked in security. The Walk-Out Liner bottom has a lightweight sole with durable rubber traction pods and built in drainage system.

### **DUAL-ZONE LACING**

- Nico Von Lerchenfeld Pro Model
- Medium to Wide Fit | Soft to Medium Flex
- Ankle Lace Loop Heel Hold System
- Upper Speed Hook Lacing | Dual-Zone Lacing with Hex
  Locks
- 4D Chassis System
- Honeycomb Flex Floor Cushioning System
- 45 Degree Angle Attachment Points
- Full-length Chassis Water Drainage System and 3D Contoured Impact EVA Liner Bottom
- TPE Chassis Impact Dampening Base
- WalkOut Reflex Liner with Velcro and Dual-Zone Elastic
- Compatible with LF Flextrack System