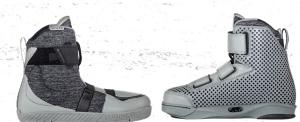

# W5-7 | W7-9 | W9-11 M4-6 | M6-8 | M8-10

4D CHASSIS | MEDIUM FIT | MEDIUM TO SOFT FLEX PROFILE | REFLEX WALK LINER

# Anna's Vale 4D gives max tweakability with walk liner comfort

The Vale 4D is built for days on end at the local park and winch sessions walking in the unknown waters thanks to the walk liner. Built on a 4d chassis for the ultimate park experience and board feel. Comfy with a mid soft flex all while throwing in all the response you need.

# 4D™ CHASSIS

The #1 choice of the worlds top cable riders! The LIQUID-FORCE 4D<sup>TM</sup> chassis delivers a precise, responsive ride like no other binding system. The 4D<sup>TM</sup> chassis features the patent protected 45° angle attachment unique to Liquid Force. Paired with the LIQUID FORCE Flextrack<sup>TM</sup>, the 4D<sup>TM</sup> system bindings are the ultimate ride for cable riders of any ability.

### **REFLEX WALKOUT LINER**

For 2023 the Walk-Out Reflex Liner provides all the support you need for performance wakeboarding. The new walk-out reflex liner surrounds your foot in comfort with custom conforming elastic laces and velcro top strap for locked in security. The Walk-Out Liner bottom has a lightweight sole with durable rubber traction pods and built in drainage system.

### **DUAL-ZONE LACING**

- Anna Nikstad Pro Model
- Medium Fit | Soft to Medium Flex Profile
- Ankle Lace Loop Heel Hold System
- Upper speed hook lacing | Dual-Zone lacing with Hex Locks
- 4D Chassis System
- Honeycomb Flex Floor Cushioning System
- 45 Degree Angle Attachment Points
- Full-length Chassis Water Drainage System and 3D Contoured Impact EVA Liner Bottom
- TPE Chassis Impact Dampening Base
- WalkOut Reflex Liner with Velcro and Dual-Zone Elastic
- Rubber Traction Pods Provide Extra Grip and Durability
   Compatible with Liquid Force Flextrack System