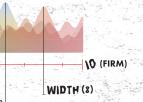

# 8-9 | 9-10 | 10-11 | 11-12 | 12-13 | 13-15

𝕵 6X CHASSIS | MEDIUM TO WIDE FIT | FIRM TO MEDIUM FLEX PROFILE

Felix's trusted binding, solid and dependable.

The Hook 6X was created with dependability and versatility in mind. Of course Felix needed a walk liner and a mid firm flex. If that's your jam, the Hook should be the next set of bindings you strap into. You'll thank us later!

PERFORMANCE (8)

# 10 (FIRM)