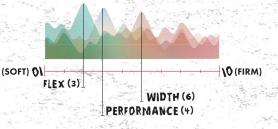

n handle varying sizes.

- Medium Fit | Soft Flex Profile
- Top Cuff Stretch Zone and Velcro Power Strap
- Single Zone Lacing with Hex Lock
- 6R Chassis System
- Impact EVA Ergonomic Contoured Footbed with 2.5°
- Comfort Integrated EVA Liner
- Universally Compatible with All Wakeboards Featuring
   6" Inserts or LF Flextrack System



# DREAM 6R™

# 12T-5Y | 4-6

A 6R CHASSIS | MEDIUM FIT | SOFT FLEX PROFILE

Built to give your little wake princess the comfort and stability she needs to get out there and pursue her Dreams!

The impact EVA footbed makes landings nice and soft, while the inner Comfort Liner allows for smooth transitions at the same time. Its open-toe design allows for plenty of growing room or the ability to share between siblings and friends...so nothing but smiles ahead.



# SPECIAL SAUCE SPECIAL SAUCE SPECIAL SAUCE SPECIAL SAUCE



# 6R™ CHASSIS

The 6R bindings reimagines performance and maximum comfort for beginners and intermediate riders. The 6R chassis delivers the benefits of our advanced binding technology in a new easy to use package. 6R chassis is a stable and supportive platform ideal for aspiring riders of any age. The 6R delivers wakeboarding fun for everyone in the boat.



# **COMFORT LINER**

With a construction that is more similar to a sneaker, we have taken the upper and liner and built them into one. This creates a soft and flexy binding, but still offers the support of a high end binding. The heel j bars are built in to the liner internal, which gives the rider a locked in feel and the tounge construction allows the rider to crank down