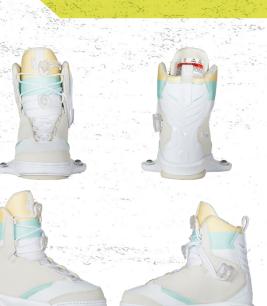

# ► **TAO 6X<sup>™</sup> WHITE** W5-7 | W7-9 | W9-11

# M4-6 | M6-8 | M8-10 | M10-12 | M12-13

ST 6X CHASSIS | MEDIUM TO WIDE FIT | SOFT FLEX PROFILE

Daniel Grants pro model, wider fit, softer flex, maximum good times!

The TAO features a 6X chassis that keeps DG secure to his board when boosting huge of kickers. The flexible upper allows for tweaked out presses on rail and plenty of mobility for the average rider. Put it this way, if this binding works for Daniel Grant, it's a winner!