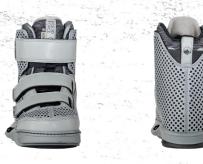

# 6-8 8-9 9-10 10-11 11-12 12-13+

4D CHASSIS | MEDIUM FIT | MEDIUM TO WIDE FLEX PROFILE | REFLEX WALK LINER

Nicos mid flexing, walk liner boot for any park or winch spot you can find.

The Peak 4D gets a new look for '23 with redrawn lines and slick styling. The Reflex Walk-Out liner is key for walking around winch spots or your local park and has a "custom-fit" feeling right out of the box! Ride all day in comfort and enjoy the dynamic flex of the Peak 4D.

### 4D™ CHASSIS

The #1 choice of the worlds top cable riders! The LIQUID-FORCE 4D<sup>TM</sup> chassis delivers a precise, responsive ride like no other binding system. The 4D<sup>TM</sup> chassis features the patent protected 45° angle attachment unique to Liquid Force. Paired with the LIQUID FORCE Flextrack<sup>TM</sup>, the 4D<sup>TM</sup> system bindings are the ultimate ride for cable riders of any ability.

# REFLEX WALKOUT LINER

For 2023 the Walk-Out Reflex Liner provides all the support you need for performance wakeboarding. The new walk-out reflex liner surrounds your foot in comfort with custom conforming elastic laces and velcro top strap for locked in security. The Walk-Out Liner bottom has a lightweight sole with durable rubber traction pods and built in drainage system.

### **DUAL-ZONE LACING**

- Nico Von Lerchenfeld Pro Model
- Medium to Wide Fit | Soft to Medium Flex
- Ankle Lace Loop Heel Hold System
- Upper Speed Hook Lacing | Dual-Zone Lacing with Hex
  Locks
- 4D Chassis System
- Honeycomb Flex Floor Cushioning System
- 45 Degree Angle Attachment Points
- Full-length Chassis Water Drainage System and 3D Contoured Impact EVA Liner Bottom
- TPE Chassis Impact Dampening Base
- WalkOut Reflex Liner with Velcro and Dual-Zone Elastic
- Compatible with LF Flextrack System