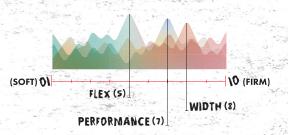

# W5-7 | W7-9 | W9-11 M4-6 | M6-8 | M8-10

4D CHASSIS | MEDIUM FIT | MEDIUM TO SOFT FLEX PROFILE | REFLEX WALK LINER

# Anna's Vale 4D gives max tweakability with walk liner comfort

The Vale 4D is built for days on end at the local park and winch sessions walking in the unknown waters thanks to the walk liner. Built on a 4d chassis for the ultimate park experience and board feel. Comfy with a mid soft flex all while throwing in all the response you need.