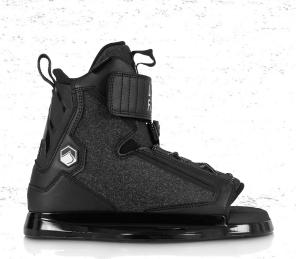

# CLASSIC 6X<sup>™</sup> 4-6 6-8 8-9 9-10 10-11 11-12 12-13

𝕱 6X CHASSIS | MEDIUM TO WIDE FIT | MEDIUM FLEX PROFILE

# The Classic never goes out of style, it's a classic for a reason.

It is well known for being a true work-horse that riders of any ability level can depend on. Its 6X Chassis and Honeycomb Flex Floor make for some of the softest landings...you'll feel like you're riding on two clouds. With plenty of size options to choose from, the Classic is the perfect binding option for all levels of riding.