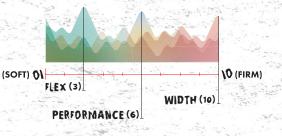

g with Hex Locks
- 6X Chassis System
- Honeycomb Flex Floor with TPE Chassis Impact Dampening Base
- Full-length Chassis Water Drainage System and 3D Contoured Impact EVA Liner Bottom
- Reflex Performance Liner with Dual Density EVA
- Universally Compatible with All Wakeboards Featuring 6" Inserts or LF Flextrack System







# **TAO 6X<sup>TM</sup>** BLACK

# M4-6 | M6-8 | M8-10 | M10-12 | M12-13

▼ 6X CHASSIS | MEDIUM TO WIDE FIT | SOFT FLEX PROFILE

Daniel Grants pro model, wider fit, softer flex, maximum good times!

The TAO features a 6X chassis that keeps DG secure to his board when boosting huge of kickers. The flexible upper allows for tweaked out presses on rail and plenty of mobility for the average rider. Put it this way, if this binding works for Daniel Grant, it's a winner!



COLUMN D

BINDINGS BINDINGS BINDINGS





# 6X™ CHASSIS

The Liquid Force 6X<sup>™</sup>chassis system is a state of the art 6 inch Wide binding. Created by a dream team of world class athletes and Relentless designers, the liquid force 6X<sup>™</sup> chassis is the foundation for new family of lightweight, comfortable and responsive bindings. Compatible with any wake board, the 6X<sup>™</sup> chassis delivers fun and performance for boat and cable riders alike.

# **COMFORT LINER**

With a construction that is more similar to a sneaker, we have taken the upper and liner and built them into one. This creates a soft and flexy binding, but still offers the support of a high end binding. The heel j bars are built in to the liner internal, which gives the rider a locked in feel and the toung