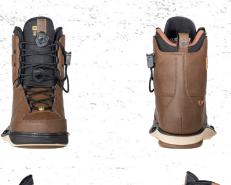

# 6-8 8-9 9-10 10-11 11-12 12-13+

4D CHASSIS | MEDIUM FIT | MEDIUM TO WIDE FLEX PROFILE | REFLEX WALK LINER

Nicos mid flexing, walk liner boot for any park or winch spot you can find.

The Peak 4D gets a new look for '23 with redrawn lines and slick styling. The Reflex Walk-Out liner is key for walking around winch spots or your local park and has a "custom-fit" feeling right out of the box! Ride all day in comfort and enjoy the dynamic flex of the Peak 4D.

# REFLEX WALKOUT LINER

For 2023 the Walk-Out Reflex Liner provides all the support you need for performance wakeboarding. The new walk-out reflex liner surrounds your foot in comfort with custom conforming elastic laces and velcro top strap for locked in security. The Walk-Out Liner bottom has a lightweight sole with durable rubber traction pods and built in drainage system.