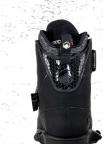

# 6-8 8-9 9-10 10-11 11-12 12-13+

4D CHASSIS | MEDIUM FIT | MEDIUM TO WIDE FLEX PROFILE | REFLEX WALK LINER

Nicos mid flexing, walk liner boot for any park or winch spot you can find.

The Peak 4D gets a new look for '23 with redrawn lines and slick styling. The Reflex Walk-Out liner is key for walking around winch spots or your local park and has a "custom-fit" feeling right out of the box! Ride all day in comfort and enjoy the dynamic flex of the Peak 4D.

# REFLEX WALKOUT LINER

For 2023 the Walk-Out Reflex Liner provides all the support you need for performance wakeboarding. The new walk-out reflex liner surrounds your foot in comfort with custom conforming elastic laces and velcro top strap for locked in security. The Walk-Out Liner bottom has a lightweight sole with durable rubber traction pods and built in drainage system.