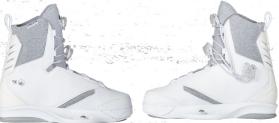

# W5-7 | W7-9 | W9-11 M4-6 | M6-8 | M8-10

4D CHASSIS | MEDIUM FIT | MEDIUM TO SOFT FLEX PROFILE | REFLEX WALK LINER

# Anna's Vale 4D gives max tweakability with walk liner comfort

The Vale 4D is built for days on end at the local park and winch sessions walking in the unknown waters thanks to the walk liner. Built on a 4d chassis for the ultimate park experience and board feel. Comfy with a mid soft flex all while throwing in all the response you need.