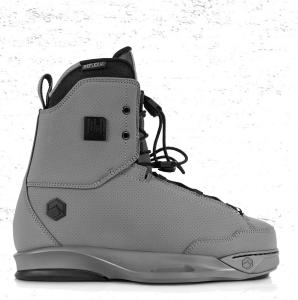

# **IDOL 4D**™

# 6-8 | 8-9 | 9-10 | 10-11 | 11-12 | 12-13

4D CHASSIS | NARROW TO MEDIUM FIT | FIRM FLEX PROFILE

# Send it to the flats! The Idol is built to take the abuse.

A staple in the LF line, the Idol has earned its place. Our tallest and stiffest binding offering tons of response. With superior toe-to-heel response from the 4D<sup>™</sup> chassis, get ready for easy landings off kickers or massive tricks out into the flats. Get into a pair so you can ride in unparalled quality and performance.