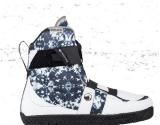

# 6-8 8-9 9-10 10-11 11-12 12-13+

4D CHASSIS | MEDIUM FIT | MEDIUM TO WIDE FLEX PROFILE | REFLEX WALK LINER

Nicos mid flexing, walk liner boot for any park or winch spot you can find.

The Peak 4D gets a new look for '23 with redrawn lines and slick styling. The Reflex Walk-Out liner is key for walking around winch spots or your local park and has a "custom-fit" feeling right out of the box! Ride all day in comfort and enjoy the dynamic flex of the Peak 4D.

### 4D™ CHASSIS

The #1 choice of the worlds top cable riders! The LIQUID-FORCE 4D<sup>TM</sup> chassis delivers a precise, responsive ride like no other binding system. The 4D<sup>TM</sup> chassis features the patent protected 45° angle attachment unique to Liquid Force. Paired with the LIQUID FORCE Flextrack<sup>TM</sup>, the 4D<sup>TM</sup> system bindings are the ultimate ride for cable riders of any ability.

# REFLEX WALKOUT LINER

For 2023 the Walk-Out Reflex Liner provides all the support you need for performance wakeboarding. The new walk-out reflex liner surrounds your foot in comfort with custom conforming elastic laces and velcro top strap for locked in security. The Walk-Out Liner bottom has a lightweight sole with durable rubber traction pods and built in drainage system.

### **DUAL-ZONE LACING**

- Nico Von Lerchenfeld Pro Model
- Medium to Wide Fit | Soft to Medium Flex
- Ankle Lace Loop Heel Hold System
- Upper Speed Hook Lacing | Dual-Zone Lacing with Hex
  Locks
- 4D Chassis System
- Honeycomb Flex Floor Cushioning System
- 45 Degree Angle Attachment Points
- Full-length Chassis Water Drainage System and 3D Contoured Impact EVA Liner Bottom
- TPE Chassis Impact Dampening Base
- WalkOut Reflex Liner with Velcro and Dual-Zone Elastic
- Compatible with LF Flextrack System