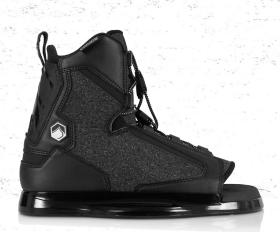

# 6-8 8-9 9-10 10-11 11-12 12-13+

4D CHASSIS | MEDIUM FIT | MEDIUM TO WIDE FLEX PROFILE | REFLEX WALK LINER

Nicos mid flexing, walk liner boot for any park or winch spot you can find.

The Peak 4D gets a new look for '23 with redrawn lines and slick styling. The Reflex Walk-Out liner is key for walking around winch spots or your local park and has a "custom-fit" feeling right out of the box! Ride all day in comfort and enjoy the dynamic flex of the Peak 4D.

### 4D™ CHASSIS

The #1 choice of the worlds top cable riders! The LIQUID-FORCE 4D<sup>TM</sup> chassis delivers a precise, responsive ride like no other binding system. The 4D<sup>TM</sup> chassis features the patent protected 45° angle attachment unique to Liquid Force. Paired with the LIQUID FORCE Flextrack<sup>TM</sup>, the 4D<sup>TM</sup> system bindings are the ultimate ride for cable riders of any ability.

# REFLEX WALKOUT LINER

For 2023 the Walk-Out Reflex Liner provides all the support you need for performance wakeboarding. The new walk-out reflex liner surrounds your foot in comfort with custom conforming elastic laces and velcro top strap for locked in security. The Walk-Out Liner bottom has a lightweight sole with durable rubber traction pods and built in drainage system.