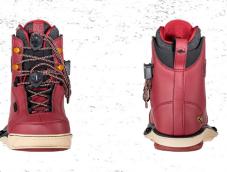

# 6-8 8-9 9-10 10-11 11-12 12-13+

4D CHASSIS | MEDIUM FIT | MEDIUM TO WIDE FLEX PROFILE | REFLEX WALK LINER

Nicos mid flexing, walk liner boot for any park or winch spot you can find.

The Peak 4D gets a new look for '23 with redrawn lines and slick styling. The Reflex Walk-Out liner is key for walking around winch spots or your local park and has a "custom-fit" feeling right out of the box! Ride all day in comfort and enjoy the dynamic flex of the Peak 4D.