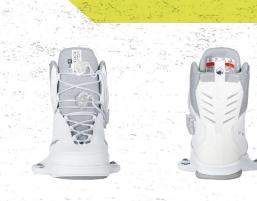

# 6-8 8-9 9-10 10-11 11-12 12-13+

4D CHASSIS | MEDIUM FIT | MEDIUM TO WIDE FLEX PROFILE | REFLEX WALK LINER

Nicos mid flexing, walk liner boot for any park or winch spot you can find.

The Peak 4D gets a new look for '23 with redrawn lines and slick styling. The Reflex Walk-Out liner is key for walking around winch spots or your local park and has a "custom-fit" feeling right out of the box! Ride all day in comfort and enjoy the dynamic flex of the Peak 4D.