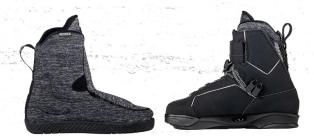

# REFLEX WALKOUT LINER

For 2023 the Walk-Out Reflex Liner provides all the support you need for performance wakeboarding. The new walk-out reflex liner surrounds your foot in comfort with custom conforming elastic laces and velcro top strap for locked in security. The Walk-Out Liner bottom has a lightweight sole with durable rubber traction pods and built in drainage system.

### **DUAL-ZONE LACING**

- Nico Von Lerchenfeld Pro Model
- Medium to Wide Fit | Soft to Medium Flex
- Ankle Lace Loop Heel Hold System
- Upper Speed Hook Lacing | Dual-Zone Lacing with Hex
  Locks
- 4D Chassis System
- Honeycomb Flex Floor Cushioning System
- 45 Degree Angle Attachment Points
- Full-length Chassis Water Drainage System and 3D Contoured Impact EVA Liner Bottom
- TPE Chassis Impact Dampening Base
- WalkOut Reflex Liner with Velcro and Dual-Zone Elastic
- Compatible with LF Flextrack System