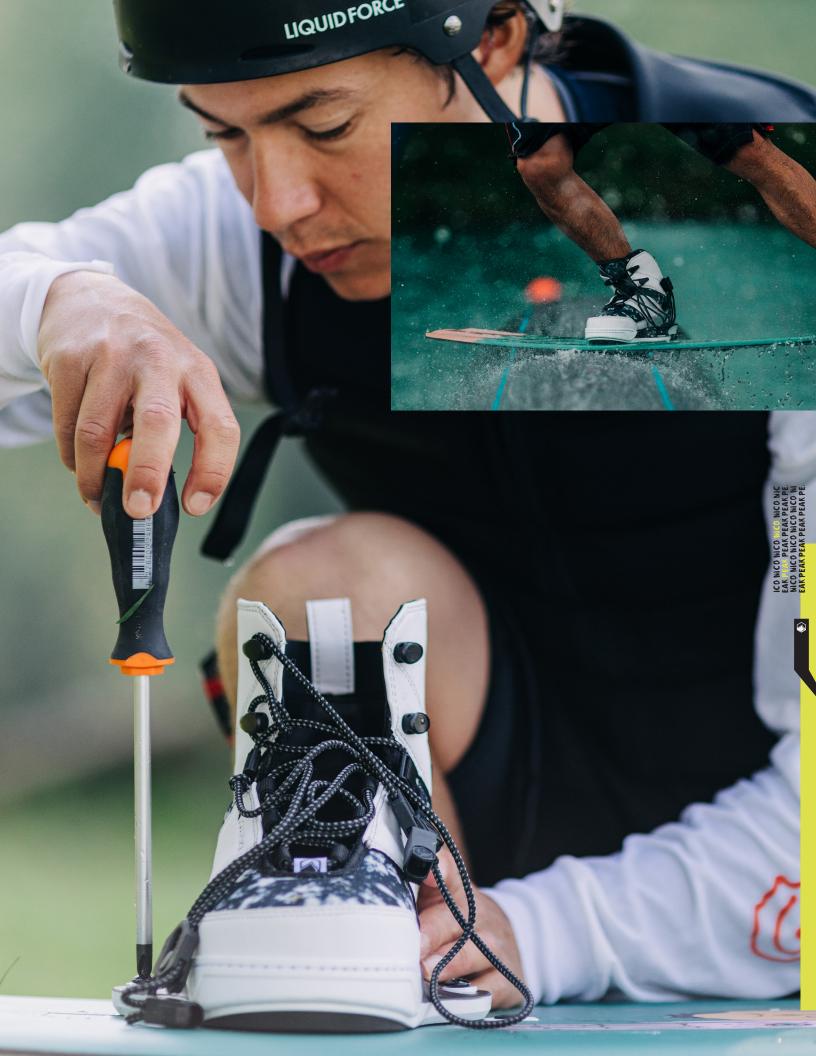

# 6-8 8-9 9-10 10-11 11-12 12-13+

4D CHASSIS | MEDIUM FIT | MEDIUM TO WIDE FLEX PROFILE | REFLEX WALK LINER

Nicos mid flexing, walk liner boot for any park or winch spot you can find.

The Peak 4D gets a new look for '23 with redrawn lines and slick styling. The Reflex Walk-Out liner is key for walking around winch spots or your local park and has a "custom-fit" feeling right out of the box! Ride all day in comfort and enjoy the dynamic flex of the Peak 4D.

# Anna's Vale 4D gives max tweakability with walk liner comfort

The Vale 4D is built for days on end at the local park and winch sessions walking in the unknown waters thanks to the walk liner. Built on a 4d chassis for the ultimate park experience and board feel. Comfy with a mid soft flex all while throwing in all the response you need.