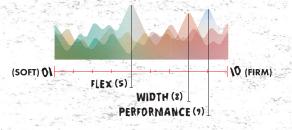

# 6-8 | 8-9 | 9-10 | 10-11 | 11-12 | 12-13

4D CHASSIS | NARROW TO MEDIUM FIT | FIRM FLEX PROFILE

# Send it to the flats! The Idol is built to take the abuse.

A staple in the LF line, the Idol has earned its place. Our tallest and stiffest binding offering tons of response. With superior toe-to-heel response from the 4D<sup>™</sup> chassis, get ready for easy landings off kickers or massive tricks out into the flats. Get into a pair so you can ride in unparalled quality and performance.

|                 |         | and the second second |
|-----------------|---------|-----------------------|
|                 |         |                       |
| 0FT) <b>() </b> |         | 10 (FIRM              |
| WIDTH (+)       | FLEX    | (8)                   |
|                 | ORMANCE | (8)                   |