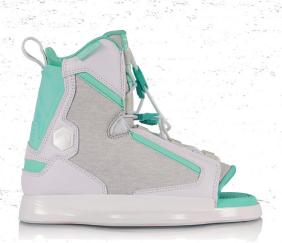

# W5-7 | W7-9 | W9-11 M4-6 | M6-8 | M8-10

4D CHASSIS | MEDIUM FIT | MEDIUM TO SOFT FLEX PROFILE | REFLEX WALK LINER

# Anna's Vale 4D gives max tweakability with walk liner comfort

The Vale 4D is built for days on end at the local park and winch sessions walking in the unknown waters thanks to the walk liner. Built on a 4d chassis for the ultimate park experience and board feel. Comfy with a mid soft flex all while throwing in all the response you need.