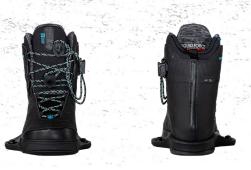

# 6-8 8-9 9-10 10-11 11-12 12-13+

4D CHASSIS | MEDIUM FIT | MEDIUM TO WIDE FLEX PROFILE | REFLEX WALK LINER

Nicos mid flexing, walk liner boot for any park or winch spot you can find.

The Peak 4D gets a new look for '23 with redrawn lines and slick styling. The Reflex Walk-Out liner is key for walking around winch spots or your local park and has a "custom-fit" feeling right out of the box! Ride all day in comfort and enjoy the dynamic flex of the Peak 4D.

# REFLEX WALKOUT LINER

For 2023 the Walk-Out Reflex Liner provides all the support you need for performance wakeboarding. The new walk-out reflex liner surrounds your foot in comfort with custom conforming elastic laces and velcro top strap for locked in security. The Walk-Out Liner bottom has a lightweight sole with durable rubber traction pods and built in drainage system.

### **DUAL-ZONE LACING**

- Nico Von Lerchenfeld Pro Model
- Medium to Wide Fit | Soft to Medium Flex
- Ankle Lace Loop Heel Hold System
- Upper Speed Hook Lacing | Dual-Zone Lacing with Hex
  Locks
- 4D Chassis System
- Honeycomb Flex Floor Cushioning System
- 45 Degree Angle Attachment Points
- Full-length Chassis Water Drainage System and 3D Contoured Impact EVA Liner Bottom
- TPE Chassis Impact Dampening Base
- WalkOut Reflex Liner with Velcro and Dual-Zone Elastic
- Compatible with LF Flextrack System