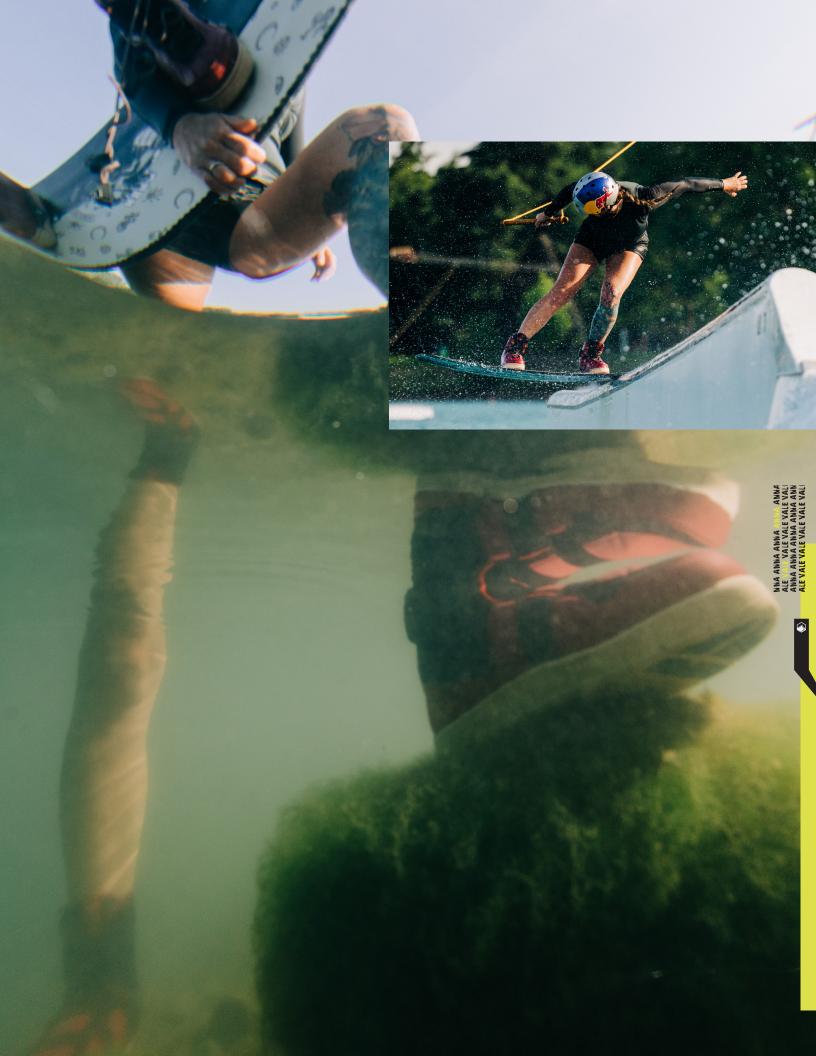

# ► VALE 4D<sup>™</sup>

# W5-7 | W7-9 | W9-11 M4-6 | M6-8 | M8-10

4D CHASSIS | MEDIUM FIT | MEDIUM TO SOFT FLEX PROFILE | REFLEX WALK LINER

# Anna's Vale 4D gives max tweakability with walk liner comfort

The Vale 4D is built for days on end at the local park and winch sessions walking in the unknown waters thanks to the walk liner. Built on a 4d chassis for the ultimate park experience and board feel. Comfy with a mid soft flex all while throwing in all the response you need.