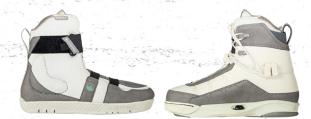

# 6-8 8-9 9-10 10-11 11-12 12-13+

4D CHASSIS | MEDIUM FIT | MEDIUM TO WIDE FLEX PROFILE | REFLEX WALK LINER

Nicos mid flexing, walk liner boot for any park or winch spot you can find.

The Peak 4D gets a new look for '23 with redrawn lines and slick styling. The Reflex Walk-Out liner is key for walking around winch spots or your local park and has a "custom-fit" feeling right out of the box! Ride all day in comfort and enjoy the dynamic flex of the Peak 4D.