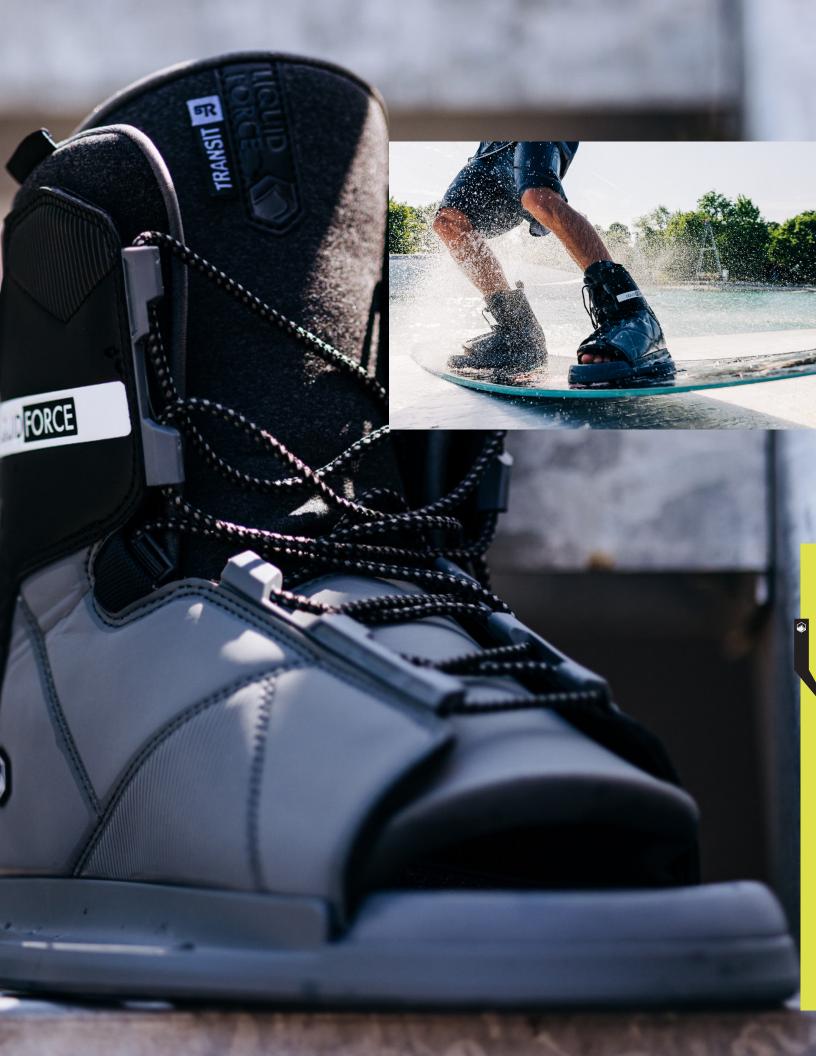

# TRANSIT 6RM

# 4-6 | 5-9 | 9-12 | 12-15

R 6R CHASSIS | MEDIUM TO WIDE FIT | MEDIUM FLEX PROFILE

If you're looking to take your riding to the next level, ready to make that next step...this binding is for you.

The Transit features the new rock solid 6R Chassis, dual lace cinch zones, and a higher cuff profile for extra support. High-end features at a family-friendly price. Time to start taking your tricks higher off the wake and further out in the flats, the Transit will help you get the job done.