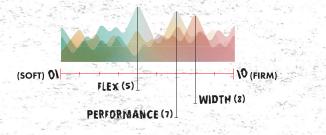

ints
- Full-length Chassis Water Drainage System and 3D Contoured Impact EVA Liner Bottom
- TPE Chassis Impact Dampening Base
- WalkOut Reflex Liner with Velcro and Dual-Zone Elastic
- Rubber Traction Pods Provide Extra Grip and Durability
   Compatible with Liquid Force Flextrack System









# PULSE 4D™

# 8-9 | 9-10 | 10-11 | 11-12 | 12-13+

4D CHASSIS | MEDIUM TO WIDE FIT | MEDIUM FLEX PROFILE

The Pulse 4D delivers all the performance and flexibility you'll need.

With a medium flex profile for plenty of support and response, yet loose enough to tweak out any grab the Pulse delivers all the performance you need. The adjustable upper Velcro strap makes for a custom feel, while the lower lace zone locks you into place and ready to ride. Experience the dependability of the Pulse 4D.



# SPECIAL SAUCE SPECIAL SAUCE SPECIAL SAUCE SPECIAL SAUCE



# 4D™ CHASSIS

The #1 choice of the worlds top cable riders! The LIQUID-FORCE 4D<sup>TM</sup> chassis delivers a precise, responsive ride like no other binding system. The 4D<sup>TM</sup> chassis features the patent protected 45° angle attachment unique to Liquid Force. Paired with the LIQUID FORCE Flextrack<sup>TM</sup>, the 4D<sup>TM</sup> system bindings are the ultimate ride for cable riders of any ability.



# REFLEX LINER

For 2023 the Walk-Out Reflex Liner provides all the support you need for performance wakeboarding. The new walk-out reflex liner surrounds your foot in comfort with custom conforming elastic laces and velcro top strap for locked in security. The Walk-Out Liner bottom has a lightweight sole with durable