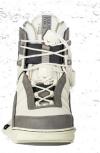

# 6-8 8-9 9-10 10-11 11-12 12-13+

4D CHASSIS | MEDIUM FIT | MEDIUM TO WIDE FLEX PROFILE | REFLEX WALK LINER

Nicos mid flexing, walk liner boot for any park or winch spot you can find.

The Peak 4D gets a new look for '23 with redrawn lines and slick styling. The Reflex Walk-Out liner is key for walking around winch spots or your local park and has a "custom-fit" feeling right out of the box! Ride all day in comfort and enjoy the dynamic flex of the Peak 4D.