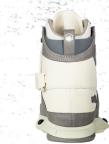

# 6-8 8-9 9-10 10-11 11-12 12-13+

4D CHASSIS | MEDIUM FIT | MEDIUM TO WIDE FLEX PROFILE | REFLEX WALK LINER

Nicos mid flexing, walk liner boot for any park or winch spot you can find.

The Peak 4D gets a new look for '23 with redrawn lines and slick styling. The Reflex Walk-Out liner is key for walking around winch spots or your local park and has a "custom-fit" feeling right out of the box! Ride all day in comfort and enjoy the dynamic flex of the Peak 4D.