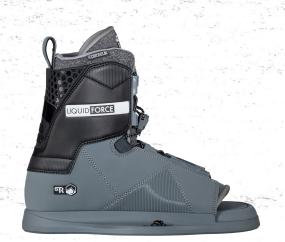

# TRANSIT 6RM

# 4-6 | 5-9 | 9-12 | 12-15

R 6R CHASSIS | MEDIUM TO WIDE FIT | MEDIUM FLEX PROFILE

If you're looking to take your riding to the next level, ready to make that next step...this binding is for you.

The Transit features the new rock solid 6R Chassis, dual lace cinch zones, and a higher cuff profile for extra support. High-end features at a family-friendly price. Time to start taking your tricks higher off the wake and further out in the flats, the Transit will help you get the job done.