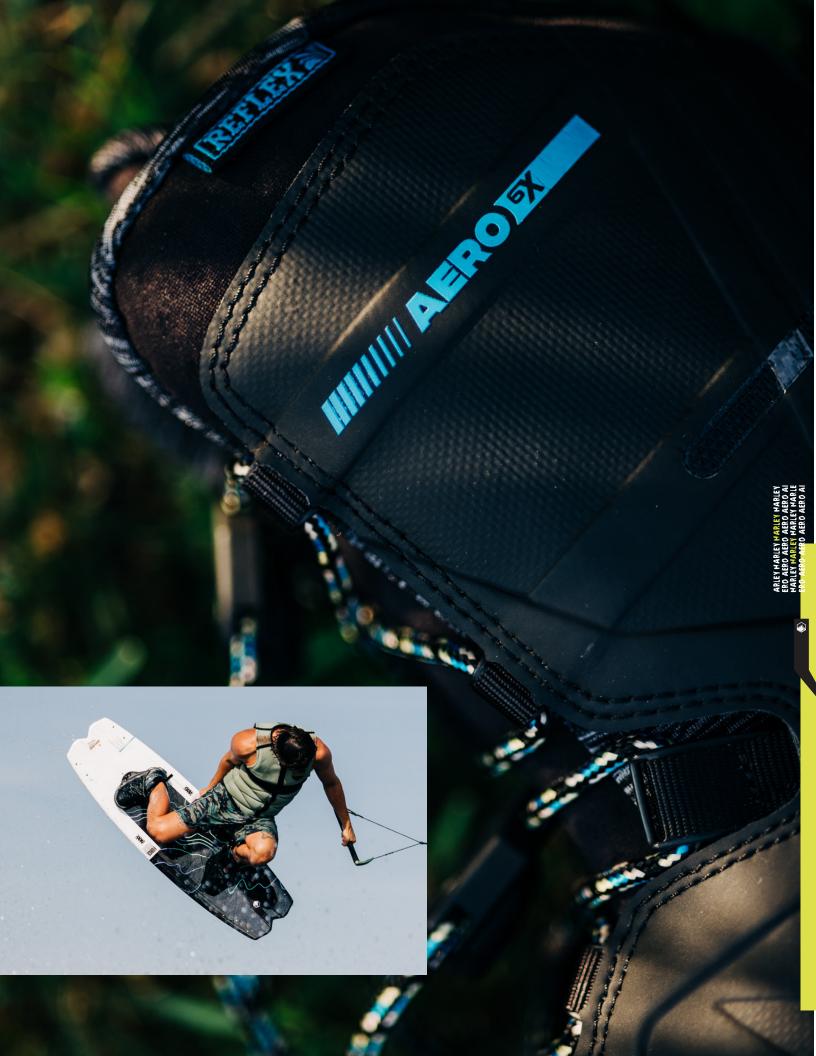

# ► AERO 6X<sup>™</sup> BLACK

6X CHASSIS | MEDIUM TO WIDE FIT | MEDIUM FLEX PROFILE

# The pinnacle of lightweight bindings, nothing comes close!

Harley is demanding on his gear, whether it's sending pro-tour winning runs or just hitting doubles off the wake behind his own boat, he needs a binding that is flexible yet ultra-supportive. Harley also wanted the lightest binding we could build, so we laser cut all the unnecessary weight out of the Aero 6X and it weighs in at just 4 lbs., insane!