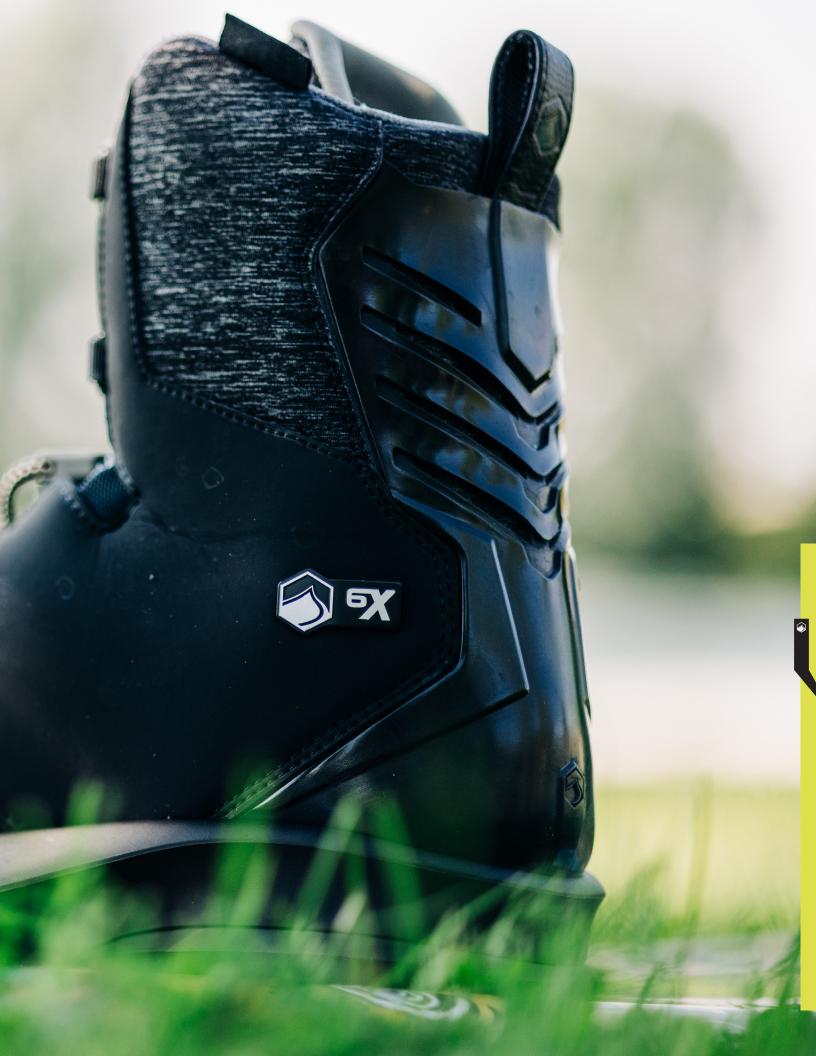

# **DUAL-ZONE LACING**

- Raph Derome Pro Model
- Narrow to Medium Fit | Firm Flex Profile
- 3 Lace Position Top Cuff for a Close Fitting Cinch
- Tapered Eyestay for an Extra Secure Fit
- Ankle Lace Loop Heel Hold System
- Dual-Zone lacing w/ Hex Locks
- 6X Chassis System
- Honeycomb Flex Floor Cushioning System
- Full-length Chassis Water Drainage System and 3D Contoured Impact EVA Liner Bottom
- TPE Chassis Impact Dampening Base
- Reflex Performance Liner w/ Dual Density EVA
- Compatible with LIQUID FORCE Flextrack System