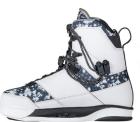

# 6-8 8-9 9-10 10-11 11-12 12-13+

4D CHASSIS | MEDIUM FIT | MEDIUM TO WIDE FLEX PROFILE | REFLEX WALK LINER

Nicos mid flexing, walk liner boot for any park or winch spot you can find.

The Peak 4D gets a new look for '23 with redrawn lines and slick styling. The Reflex Walk-Out liner is key for walking around winch spots or your local park and has a "custom-fit" feeling right out of the box! Ride all day in comfort and enjoy the dynamic flex of the Peak 4D.

# Anna's Vale 4D gives max tweakability with walk liner comfort

The Vale 4D is built for days on end at the local park and winch sessions walking in the unknown waters thanks to the walk liner. Built on a 4d chassis for the ultimate park experience and board feel. Comfy with a mid soft flex all while throwing in all the response you need.