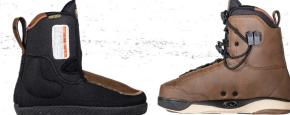

# 6-8 8-9 9-10 10-11 11-12 12-13+

4D CHASSIS | MEDIUM FIT | MEDIUM TO WIDE FLEX PROFILE | REFLEX WALK LINER

Nicos mid flexing, walk liner boot for any park or winch spot you can find.

The Peak 4D gets a new look for '23 with redrawn lines and slick styling. The Reflex Walk-Out liner is key for walking around winch spots or your local park and has a "custom-fit" feeling right out of the box! Ride all day in comfort and enjoy the dynamic flex of the Peak 4D.

# REFLEX WALKOUT LINER

For 2023 the Walk-Out Reflex Liner provides all the support you need for performance wakeboarding. The new walk-out reflex liner surrounds your foot in comfort with custom conforming elastic laces and velcro top strap for locked in security. The Walk-Out Liner bottom has a lightweight sole with durable rubber traction pods and built in drainage system.