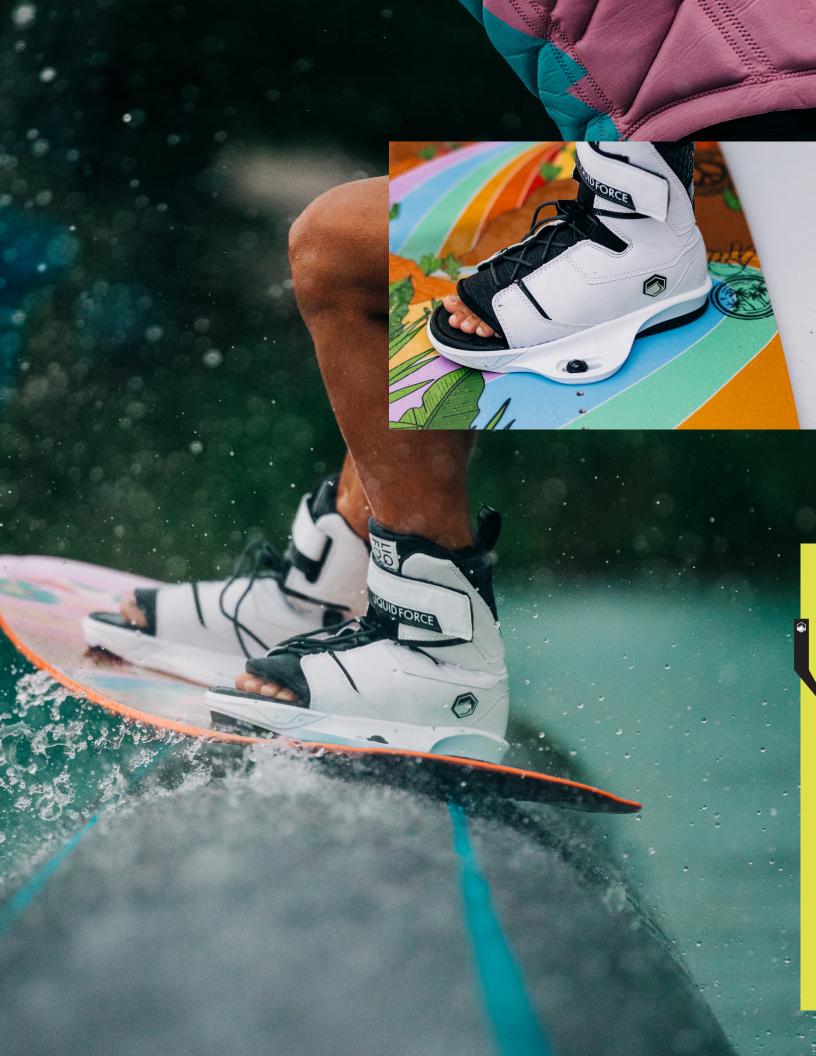

# COMFORT LINER

With a construction that is more similar to a sneaker, we have taken the upper and liner and built them into one. This creates a soft and flexy binding, but still offers the support of a high end binding. The heel j bars are built in to the liner internal, which gives the rider a locked in feel and the tounge construction allows the rider to crank down the hold and really lock into the binding.

- Wide Fit | Medium Flex Profile
- Top Cuff Stretch Zone and Velcro Power Strap
- Single Zone Lacing with Hex Lock
- 6X Chassis System
- Honeycomb Flex Floor Cushioning System
- Full-length Chassis Water Drainage System and 3D
- Contoured Impact EVA Liner Bottom
- TPE Chassis Impact Dampening Base
- Impact EVA Ergonomic Contoured Footbed with 2.5°
- Comfort Integrated EVA Liner





# TRANSIT 6RM

# 4-6 | 5-9 | 9-12 | 12-15

R 6R CHASSIS | MEDIUM TO WIDE FIT | MEDIUM FLEX PROFILE

If you're looking to take your riding to the next level, ready to make that next step...this binding is for you.

The Transit features the new rock solid 6R Chassis, dual lace cinch zones, and a higher cuff profile for extra support. High-end features at a family-friendly price. Time to start taking your tricks higher off the wake and further out in the flats, the Transit will help you get the job done.



**OUID FORCE** 

R

# SPECIAL SAUCE SPECIAL SAUCE SPECIAL SAUCE SPECIAL SAUCE



# 6R™ CHASSIS

The 6R bindings reimagines performance and maximum comfort for beginners and intermediate riders. The 6R chassis delivers the benefits of our advanced binding technology in a new easy to use p