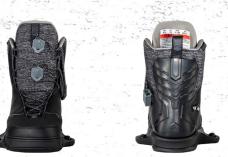

# 6-8 8-9 9-10 10-11 11-12 12-13+

4D CHASSIS | MEDIUM FIT | MEDIUM TO WIDE FLEX PROFILE | REFLEX WALK LINER

Nicos mid flexing, walk liner boot for any park or winch spot you can find.

The Peak 4D gets a new look for '23 with redrawn lines and slick styling. The Reflex Walk-Out liner is key for walking around winch spots or your local park and has a "custom-fit" feeling right out of the box! Ride all day in comfort and enjoy the dynamic flex of the Peak 4D.

### 4D™ CHASSIS

The #1 choice of the worlds top cable riders! The LIQUID-FORCE 4D<sup>TM</sup> chassis delivers a precise, responsive ride like no other binding system. The 4D<sup>TM</sup> chassis features the patent protected 45° angle attachment unique to Liquid Force. Paired with the LIQUID FORCE Flextrack<sup>TM</sup>, the 4D<sup>TM</sup> system bindings are the ultimate ride for cable riders of any ability.

# REFLEX WALKOUT LINER

For 2023 the Walk-Out Reflex Liner provides all the support you need for performance wakeboarding. The new walk-out reflex liner surrounds your foot in comfort with custom conforming elastic laces and velcro top strap for locked in security. The Walk-Out Liner bottom has a lightweight sole with durable rubber traction pods and built in drainage system.

### **DUAL-ZONE LACING**

- Nico Von Lerchenfeld Pro Model
- Medium to Wide Fit | Soft to Medium Flex
- Ankle Lace Loop Heel Hold System
- Upper Speed Hook Lacing | Dual-Zone Lacing with Hex
  Locks
- 4D Chassis System
- Honeycomb Flex Floor Cushioning System
- 45 Degree Angle Attachment Points
- Full-length Chassis Water Drainage System and 3D Contoured Impact EVA Liner Bottom
- TPE Chassis Impact Dampening Base
- WalkOut Reflex Liner with Velcro and Dual-Zone Elastic
- Compatible with LF Flextrack System