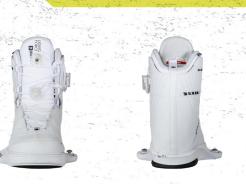

# 6-8 8-9 9-10 10-11 11-12 12-13+

4D CHASSIS | MEDIUM FIT | MEDIUM TO WIDE FLEX PROFILE | REFLEX WALK LINER

Nicos mid flexing, walk liner boot for any park or winch spot you can find.

The Peak 4D gets a new look for '23 with redrawn lines and slick styling. The Reflex Walk-Out liner is key for walking around winch spots or your local park and has a "custom-fit" feeling right out of the box! Ride all day in comfort and enjoy the dynamic flex of the Peak 4D.