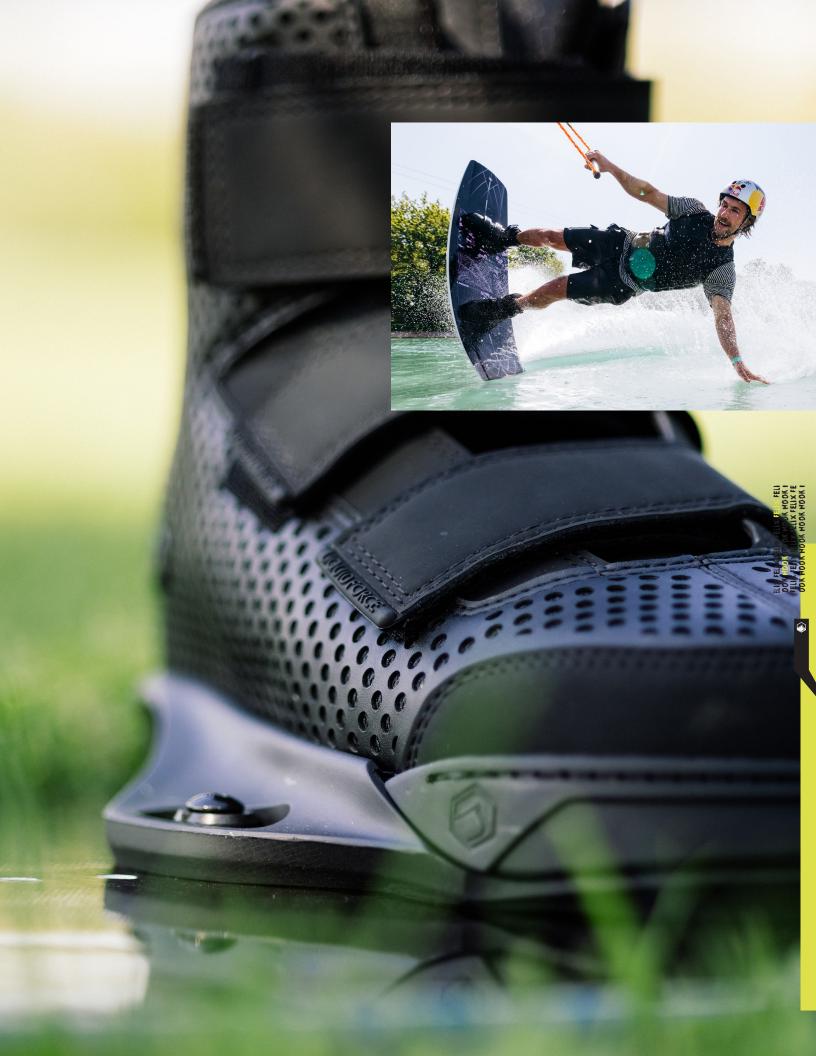

# 8-9 | 9-10 | 10-11 | 11-12 | 12-13+

4D CHASSIS | MEDIUM TO WIDE FIT | FIRM FLEX PROFILE

Velcro ease, tons of response and a walk liner, Felix knows what he wants!

Felix Georgii is constantly changing how we view cable and winching with his unique and powerful style...and the Hook 4D is his weapon of choice. Its 3-Zone Velcro Closure allows you to cinch things down to fit the needs of whatever spot or feature you're sessioning...feel confident in the Hook 4D, there is nothing it can't handle.

- Felix Georgii Pro Model
- Medium to Wide Fit | Medium to Firm Flex Profile
- Laser Perforated Uni-Body Side Panels
- 4D Chassis System
- Honeycomb Flex Floor Cushioning System
- 45 Degree Angle Attachment Points
- Full-length Chassis Water Drainage System and 3D
  Contoured Impact EVA Liner Bottom
- TPE Chassis Impact Dampening Base
- WalkOut Reflex Liner with Velcro and Dual-Zone Elastic
- Rubber Traction Pods Provide Extra Grip and Durability
- Compatible with LIQUID FORCE Flextrack System