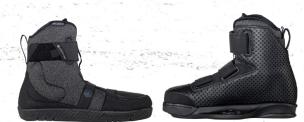

# W5-7 | W7-9 | W9-11 M4-6 | M6-8 | M8-10

4D CHASSIS | MEDIUM FIT | MEDIUM TO SOFT FLEX PROFILE | REFLEX WALK LINER

# Anna's Vale 4D gives max tweakability with walk liner comfort

The Vale 4D is built for days on end at the local park and winch sessions walking in the unknown waters thanks to the walk liner. Built on a 4d chassis for the ultimate park experience and board feel. Comfy with a mid soft flex all while throwing in all the response you need.

### **REFLEX WALKOUT LINER**

For 2023 the Walk-Out Reflex Liner provides all the support you need for performance wakeboarding. The new walk-out reflex liner surrounds your foot in comfort with custom conforming elastic laces and velcro top strap for locked in security. The Walk-Out Liner bottom has a lightweight sole with durable rubber traction pods and built in drainage system.