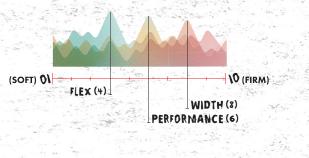

# 6-8 8-9 9-10 10-11 11-12 12-13+

4D CHASSIS | MEDIUM FIT | MEDIUM TO WIDE FLEX PROFILE | REFLEX WALK LINER

Nicos mid flexing, walk liner boot for any park or winch spot you can find.

The Peak 4D gets a new look for '23 with redrawn lines and slick styling. The Reflex Walk-Out liner is key for walking around winch spots or your local park and has a "custom-fit" feeling right out of the box! Ride all day in comfort and enjoy the dynamic flex of the Peak 4D.



(12)

BINDINGS BINDINGS BINDINGS

# SPECIAL SAUCE SPECIAL SAUCE SPECIAL SAUCE SPECIAL SAUCE



### 4D™ CHASSIS

The #1 choice of the worlds top cable riders! The LIQUID-FORCE 4D<sup>TM</sup> chassis delivers a precise, responsive ride like no other binding system. The 4D<sup>TM</sup> chassis features the patent protected 45° angle attachment unique to Liquid Force. Paired with the LIQUID FORCE Flextrack<sup>TM</sup>, the 4D<sup>TM</sup> system bindings are the ultimate ride for cable riders of any ability.



# REFLEX WALKOUT LINER

For 2023 the Walk-Out Reflex Liner provides all the support you need for performance wakeboarding. The new walk-out reflex liner surrounds your foot in comfort with custom conforming elastic laces and velcro top strap for locked in security. The Walk-Out Line