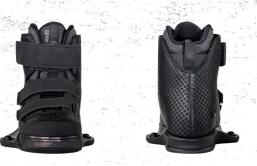

# 6-8 8-9 9-10 10-11 11-12 12-13+

4D CHASSIS | MEDIUM FIT | MEDIUM TO WIDE FLEX PROFILE | REFLEX WALK LINER

Nicos mid flexing, walk liner boot for any park or winch spot you can find.

The Peak 4D gets a new look for '23 with redrawn lines and slick styling. The Reflex Walk-Out liner is key for walking around winch spots or your local park and has a "custom-fit" feeling right out of the box! Ride all day in comfort and enjoy the dynamic flex of the Peak 4D.

# REFLEX WALKOUT LINER

For 2023 the Walk-Out Reflex Liner provides all the support you need for performance wakeboarding. The new walk-out reflex liner surrounds your foot in comfort with custom conforming elastic laces and velcro top strap for locked in security. The Walk-Out Liner bottom has a lightweight sole with durable rubber traction pods and built in drainage system.