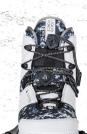

# 6-8 8-9 9-10 10-11 11-12 12-13+

4D CHASSIS | MEDIUM FIT | MEDIUM TO WIDE FLEX PROFILE | REFLEX WALK LINER

Nicos mid flexing, walk liner boot for any park or winch spot you can find.

The Peak 4D gets a new look for '23 with redrawn lines and slick styling. The Reflex Walk-Out liner is key for walking around winch spots or your local park and has a "custom-fit" feeling right out of the box! Ride all day in comfort and enjoy the dynamic flex of the Peak 4D.

### 4D™ CHASSIS

The #1 choice of the worlds top cable riders! The LIQUID-FORCE 4D<sup>TM</sup> chassis delivers a precise, responsive ride like no other binding system. The 4D<sup>TM</sup> chassis features the patent protected 45° angle attachment unique to Liquid Force. Paired with the LIQUID FORCE Flextrack<sup>TM</sup>, the 4D<sup>TM</sup> system bindings are the ultimate ride for cable riders of any ability.

# REFLEX WALKOUT LINER

For 2023 the Walk-Out Reflex Liner provides all the support you need for performance wakeboarding. The new walk-out reflex liner surrounds your foot in comfort with custom conforming elastic laces and velcro top strap for locked in security. The Walk-Out Liner bottom has a lightweight sole with durable rubber traction pods and built in drainage system.

### **DUAL-ZONE LACING**

- Nico Von Lerchenfeld Pro Model
- Medium to Wide Fit | Soft to Medium Flex
- Ankle Lace Loop Heel Hold System
- Upper Speed Hook Lacing | Dual-Zone Lacing with Hex
  Locks
- 4D Chassis System
- Honeycomb Flex Floor Cushioning System
- 45 Degree Angle Attachment Points
- Full-length Chassis Water Drainage System and 3D Contoured Impact EVA Liner Bottom
- TPE Chassis Impact Dampening Base
- WalkOut Reflex Liner with Velcro and Dual-Zone Elastic
- Compatible with LF Flextrack System