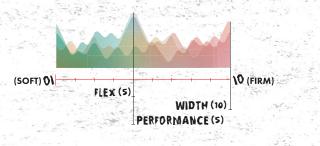

Lacing with Hex Lock
- 6X Chassis System
- Honeycomb Flex Floor Cushioning System
- Full-length Chassis Water Drainage System and 3D
- Contoured Impact EVA Liner Bottom
- TPE Chassis Impact Dampening Base
- Impact EVA Ergonomic Contoured Footbed with 2.5°
- Comfort Integrated EVA Liner





# TRANSIT 6RM

# 4-6 | 5-9 | 9-12 | 12-15

R 6R CHASSIS | MEDIUM TO WIDE FIT | MEDIUM FLEX PROFILE

If you're looking to take your riding to the next level, ready to make that next step...this binding is for you.

The Transit features the new rock solid 6R Chassis, dual lace cinch zones, and a higher cuff profile for extra support. High-end features at a family-friendly price. Time to start taking your tricks higher off the wake and further out in the flats, the Transit will help you get the job done.



**OUID FORCE** 

R

# SPECIAL SAUCE SPECIAL SAUCE SPECIAL SAUCE SPECIAL SAUCE



# 6R™ CHASSIS

The 6R bindings reimagines performance and maximum comfort for beginners and intermediate riders. The 6R chassis delivers the benefits of our advanced binding technology in a new easy to use package. 6R chassis is a stable and supportive platform ideal for aspiring riders of any age. The 6R delivers wakeboarding fun for everyone in the boat.



### CONTROL LINER

With a thinner construction and floating tounge, the control liner offers the best performance, fit and flex for the highest level rider. The upper construction is seamless in key areas, offering comfort and support, then the liner is complimented with the IMPACT EVA liner bottom for the most cushion while riding.

# **DUAL-ZONE LACIN