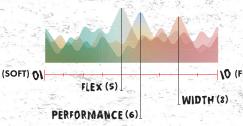

# Peak performance, universal compatibility.

Loaded with all the same great features of its 4D counterpart, the Peak 6X packs a serious punch for any rider out there. Whether you are hitting the park or taking a set behind the boat, the Peak 6X is your binding!

# PECIAL SAUCE PECIAL SAUCE PECIAL SAUCE