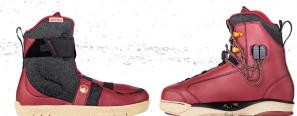

# 6-8 8-9 9-10 10-11 11-12 12-13+

4D CHASSIS | MEDIUM FIT | MEDIUM TO WIDE FLEX PROFILE | REFLEX WALK LINER

Nicos mid flexing, walk liner boot for any park or winch spot you can find.

The Peak 4D gets a new look for '23 with redrawn lines and slick styling. The Reflex Walk-Out liner is key for walking around winch spots or your local park and has a "custom-fit" feeling right out of the box! Ride all day in comfort and enjoy the dynamic flex of the Peak 4D.