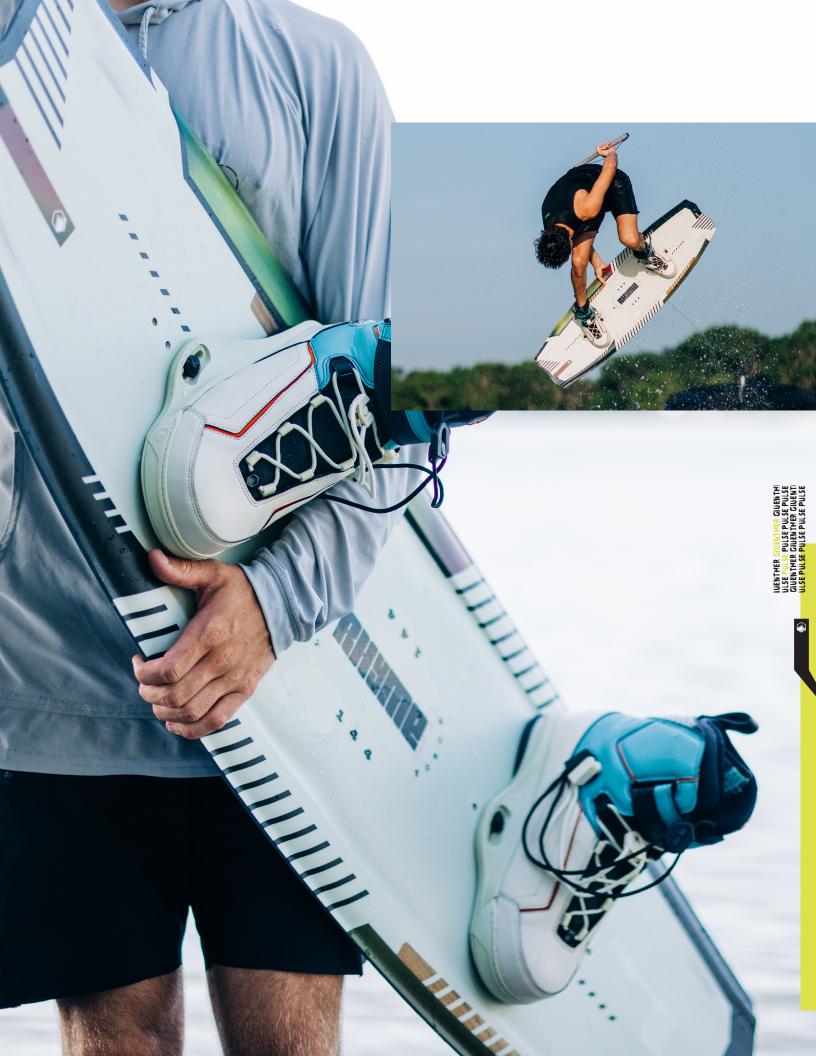

#### 4-6 6-8 8-9 9-10 10-11 11-12 12-13+

𝕱 6X CHASSIS | MEDIUM TO WIDE FIT | MEDIUM FLEX PROFILE

The ultimate boot built for the best all-around rider, ? Guenther Oka!

Guenther needs a binding that can rip the park and behind the boat. The Pulse 6X delivers that on any board. The adjustable upper Velcro strap makes for a custom feel, while the lower lace zone locks you into place and ready to session whatever is ahead.

Upper Velcro with laces underneath and lower lace system.

This allows rider to have the option to have all three lace

systems or remove one of the upper ones be their riding

- Guenther Oka Pro Model
- Medium to Wide Fit | Medium Flex Profile
- Articulating Flex Panel Upper Design

**TRIPLE SET UP: VELCRO AND LACE** 

style. Endless possibilities for the rider.

- Ankle Lace Loop Heel Hold System
- Adjustable Velcro Top Strap | Dual-Zone Lacing with Hex Locks
- 6X Chassis System
- Full-length Chassis Water Drainage System and 3D
- **Contoured Impact EVA Liner Bottom**
- TPE Chassis Impact Dampening Base • Reflex Performance Liner w/ Dual Density EVA
- Universally Compatible with All Wakeboards Featuring
- 6" Inserts or LF Flextrack System