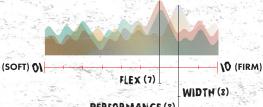

# 6-8 | 8-9 | 9-10 | 10-11 | 11-12 | 12-13

4D CHASSIS | NARROW TO MEDIUM FIT | FIRM FLEX PROFILE

|                 |         | and the second second |
|-----------------|---------|-----------------------|
|                 |         |                       |
| 0FT) <b>() </b> |         | 10 (FIRM              |
| WIDTH (+)       | FLEX    | (8)                   |
|                 | ORMANCE | (8)                   |