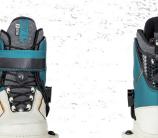

### **DUAL-ZONE LACING**

- Nico Von Lerchenfeld Pro Model
- Medium to Wide Fit | Soft to Medium Flex
- Ankle Lace Loop Heel Hold System
- Upper Speed Hook Lacing | Dual-Zone Lacing with Hex
  Locks
- 4D Chassis System
- Honeycomb Flex Floor Cushioning System
- 45 Degree Angle Attachment Points
- Full-length Chassis Water Drainage System and 3D Contoured Impact EVA Liner Bottom
- TPE Chassis Impact Dampening Base
- WalkOut Reflex Liner with Velcro and Dual-Zone Elastic
- Compatible with LF Flextrack System

### **DUAL-ZONE LACING**

- Anna Nikstad Pro Model
- Medium Fit | Soft to Medium Flex Profile
- Ankle Lace Loop Heel Hold System
- Upper speed hook lacing | Dual-Zone lacing with Hex Locks
- 4D Chassis System
- Honeycomb Flex Floor Cushioning System
- 45 Degree Angle Attachment Points
- Full-length Chassis Water Drainage System and 3D Contoured Impact EVA Liner Bottom
- TPE Chassis Impact Dampening Base
- WalkOut Reflex Liner with Velcro and Dual-Zone Elastic
- Rubber Traction Pods Provide Extra Grip and Durability
   Compatible with Liquid Force Flextrack System