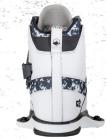

# 6-8 8-9 9-10 10-11 11-12 12-13+

4D CHASSIS | MEDIUM FIT | MEDIUM TO WIDE FLEX PROFILE | REFLEX WALK LINER

Nicos mid flexing, walk liner boot for any park or winch spot you can find.

The Peak 4D gets a new look for '23 with redrawn lines and slick styling. The Reflex Walk-Out liner is key for walking around winch spots or your local park and has a "custom-fit" feeling right out of the box! Ride all day in comfort and enjoy the dynamic flex of the Peak 4D.

### 4D™ CHASSIS

The #1 choice of the worlds top cable riders! The LIQUID-FORCE 4D<sup>TM</sup> chassis delivers a precise, responsive ride like no other binding system. The 4D<sup>TM</sup> chassis features the patent protected 45° angle attachment unique to Liquid Force. Paired with the LIQUID FORCE Flextrack<sup>TM</sup>, the 4D<sup>TM</sup> system bindings are the ultimate ride for cable riders of any ability.

# REFLEX WALKOUT LINER

For 2023 the Walk-Out Reflex Liner provides all the support you need for performance wakeboarding. The new walk-out reflex liner surrounds your foot in comfort with custom conforming elastic laces and velcro top strap for locked in security. The Walk-Out Liner bottom has a lightweight sole with durable rubber traction pods and built in drainage system.

### **DUAL-ZONE LACING**

- Nico Von Lerchenfeld Pro Model
- Medium to Wide Fit | Soft to Medium Flex
- Ankle Lace Loop Heel Hold System
- Upper Speed Hook Lacing | Dual-Zone Lacing with Hex
  Locks
- 4D Chassis System
- Honeycomb Flex Floor Cushioning System
- 45 Degree Angle Attachment Points
- Full-length Chassis Water Drainage System and 3D Contoured Impact EVA Liner Bottom
- TPE Chassis Impact Dampening Base
- WalkOut Reflex Liner with Velcro and Dual-Zone Elastic
- Compatible with LF Flextrack System