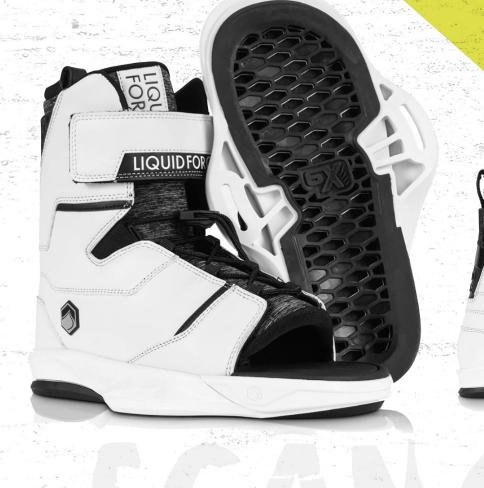

# W5-7 | W7-9 | W9-11 M4-6 | M6-8 | M8-10 | M10-12 | M12-13

X 6X CHASSIS | WIDE FIT | MEDIUM FLEX PROFILE

Solid response and power starp security makes the Scan 6X a winner.

The top Velcro "Power Strap" allows you to dial in the exact amount of support specific to your riding. Slightly softer than the Classic, the Scan is an excellent upgrade for riders looking for a boot to help them progress in their riding but still have some forgiveness as they dial in their bag of tricks.