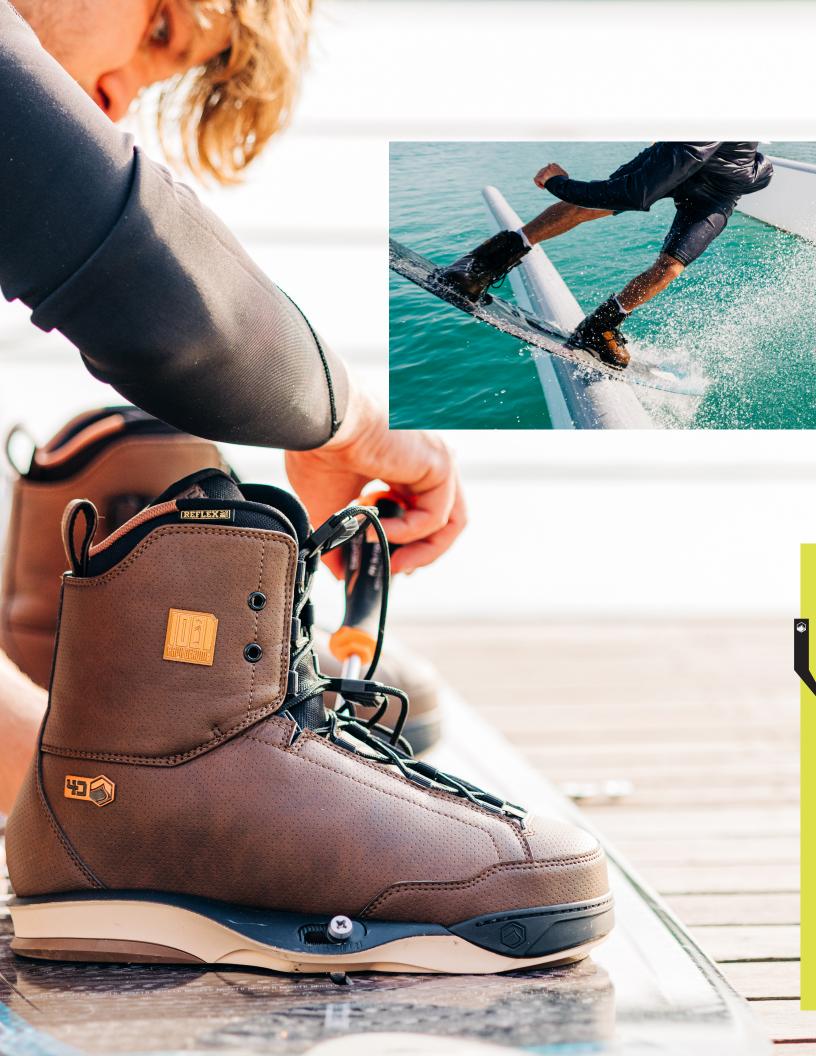

# 6-8 8-9 9-10 10-11 11-12 12-13+

4D CHASSIS | MEDIUM FIT | MEDIUM TO WIDE FLEX PROFILE | REFLEX WALK LINER

Nicos mid flexing, walk liner boot for any park or winch spot you can find.

The Peak 4D gets a new look for '23 with redrawn lines and slick styling. The Reflex Walk-Out liner is key for walking around winch spots or your local park and has a "custom-fit" feeling right out of the box! Ride all day in comfort and enjoy the dynamic flex of the Peak 4D.

# REFLEX WALKOUT LINER

For 2023 the Walk-Out Reflex Liner provides all the support you need for performance wakeboarding. The new walk-out reflex liner surrounds your foot in comfort with custom conforming elastic laces and velcro top strap for locked in security. The Walk-Out Liner bottom has a lightweight sole with durable rubber traction pods and built in drainage system.