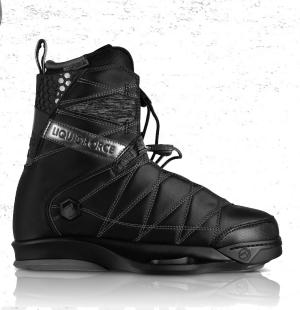

# 6-8 8-9 9-10 10-11 11-12 12-13+

4D CHASSIS | MEDIUM FIT | MEDIUM TO WIDE FLEX PROFILE | REFLEX WALK LINER

Nicos mid flexing, walk liner boot for any park or winch spot you can find.

The Peak 4D gets a new look for '23 with redrawn lines and slick styling. The Reflex Walk-Out liner is key for walking around winch spots or your local park and has a "custom-fit" feeling right out of the box! Ride all day in comfort and enjoy the dynamic flex of the Peak 4D.